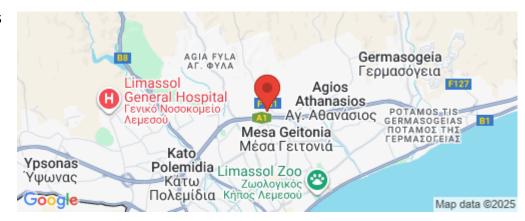

Amenities Location

Location: Limassol - Mesa Geitonia

Coordinates: 34.70679876925 / 33.037948597183

Region: **Limassol** 

Price: €245 000 + VAT

VAT for this property is €12,250 or €46,550. VAT usually is 19%. If it is your first purchase of property, you can have VAT reduced to 5% for the first 150sq.m. of the property.