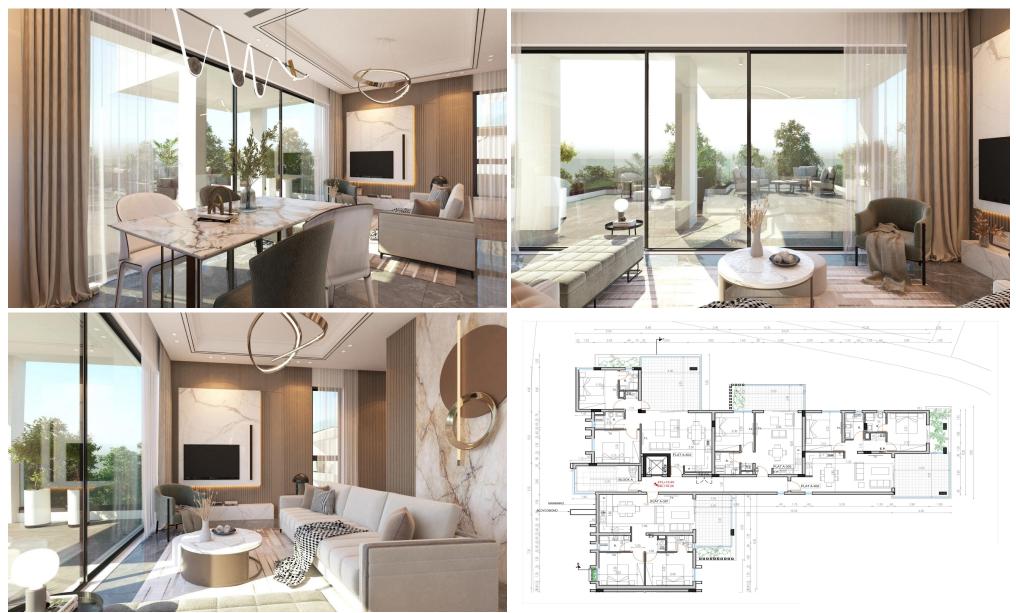

This it is a fourth-floor building with modern design and is composed of spacious apartments with sea view and penthouses with spacious verandas and large terraces.

The building has a COMMON POOL for adults and a common pool for children. In addition, a FITNESS CENTER will offer you the quality you asked for and a healthy living.

| Property Info                                                                                  |                                                | Plot / Area Inf | 0                           | Additional info                                                     |                                                                |  |  |
|------------------------------------------------------------------------------------------------|------------------------------------------------|-----------------|-----------------------------|---------------------------------------------------------------------|----------------------------------------------------------------|--|--|
| Covered Area<br>Covered Veranda<br>Floor Number<br>Total Number of Floors<br>Energy Efficiency | 63<br>13<br>3<br>4<br>A                        | Pool<br>Parking | Common, Yes<br>Covered, Yes | Reference Number<br>Property type<br>Condition<br>Bathrooms<br>View | 4739<br>Apartment<br>Under Construction<br>1<br>Mountains view |  |  |
| Amenities                                                                                      | Location<br>Region: Larnaca                    |                 |                             |                                                                     |                                                                |  |  |
| • Parking                                                                                      | Coordinates: 34.925129069885 / 33.618013839972 |                 |                             |                                                                     |                                                                |  |  |