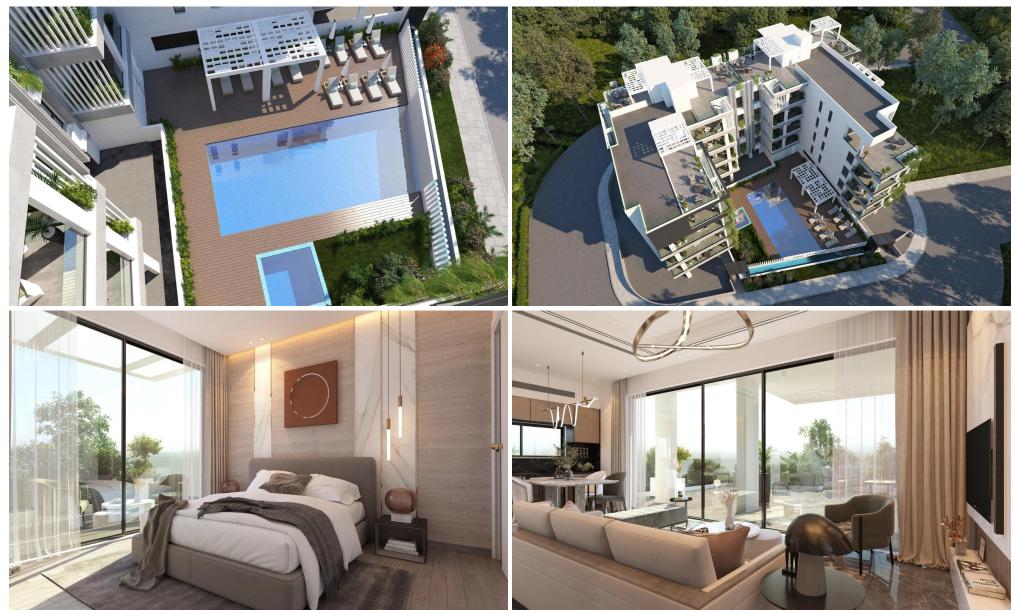

This it is a fourth-floor building with modern design and is composed of spacious apartments with sea view and penthouses with spacious verandas and large terraces.

The building has a COMMON POOL for adults and a common pool for children. In addition, a FITNESS CENTER will offer you the quality you asked for and a healthy living.