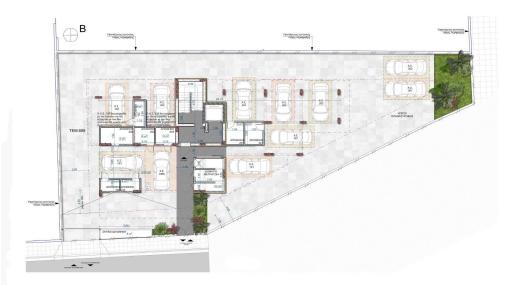

## 2 Bedroom Apartment for Sale in Limassol - Mesa Geitonia

Discover luxury living in one of Limassol's most desirable residential areas Mesa Geitonia.

This residential project offers modern, spacious 1- and 2-bedroom apartments designed for comfort, convenience, and contemporary style.

## Key Features:

- ✓ Excellent location in Panthea, with easy access to the highway and city center
- ✓ Elegant, modern architectural design
- ✓ Close proximity to schools, shops, and essential amenities
- ✓ Built to high construction and finishing standards
- ✓ Energy efficiency rating: Category A