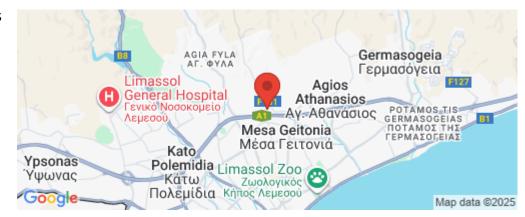

Amenities Location

Location: Limassol - Mesa Geitonia

Coordinates: 34.70679876925 / 33.037948597183

Region: **Limassol** 

Price: €400 000 + VAT

VAT for this property is **€20,000** or **€76,000**. VAT usually is 19%. If it is your first purchase of property, you can have VAT reduced to 5% for the first 150sq.m. of the property.