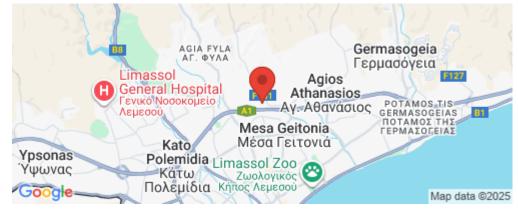

www.index.cy - All Cyprus Real Estate

Location: Limassol - Mesa Geitonia

Region: **Limassol** 

Coordinates: 34.70679876925 / 33.037948597183