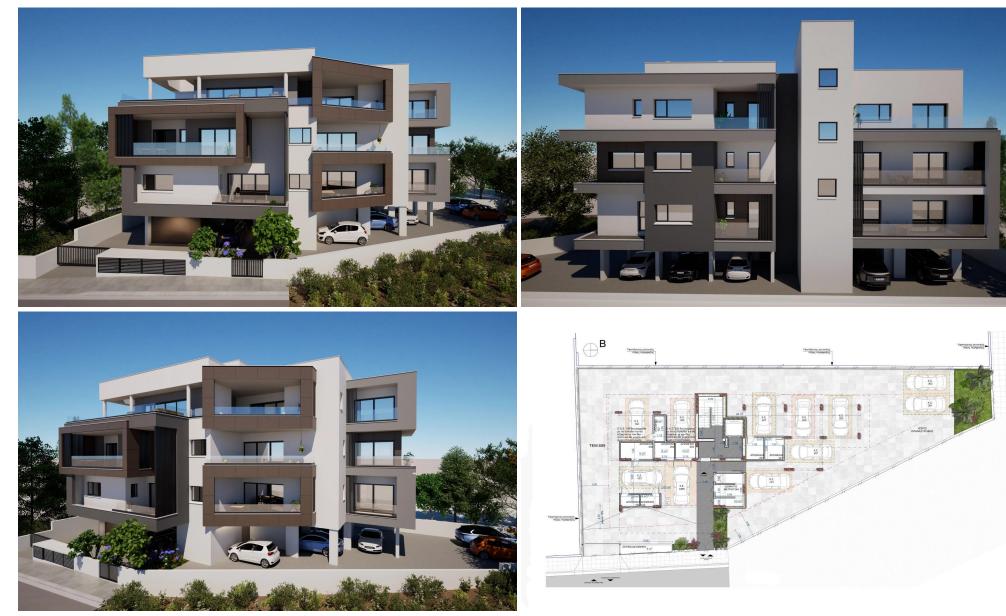

### 2 Bedroom Apartment for Sale in Limassol - Mesa Geitonia

Discover luxury living in one of Limassol's most desirable residential areas Mesa Geitonia.

This residential project offers modern, spacious 1- and 2-bedroom apartments designed for comfort, convenience, and contemporary style.

Key Features:

- ✓ Excellent location in Panthea, with easy access to the highway and city center
- Elegant, modern architectural design
- ✓ Close proximity to schools, shops, and essential amenities
- ✓ Built to high construction and finishing standards
- ✓ Energy efficiency rating: Category A

| Property Info                   |          | Plot / Area Info |              | Additional info                                |                                         |
|---------------------------------|----------|------------------|--------------|------------------------------------------------|-----------------------------------------|
| Covered Area                    | 103      |                  | Covered, Yes | Reference Number<br>Property type<br>Condition | 4741<br>Apartment<br>Under Construction |
| Covered Veranda                 | 23       | Parking          |              |                                                |                                         |
| Uncovered Veranda               | 26       |                  |              |                                                |                                         |
| Floor Number                    | 3        |                  |              |                                                |                                         |
| Total Number of Floors <b>3</b> |          |                  |              | Bathrooms                                      | 2                                       |
| Energy Efficiency               | Α        |                  |              |                                                |                                         |
| Amenities                       | Location |                  |              |                                                |                                         |