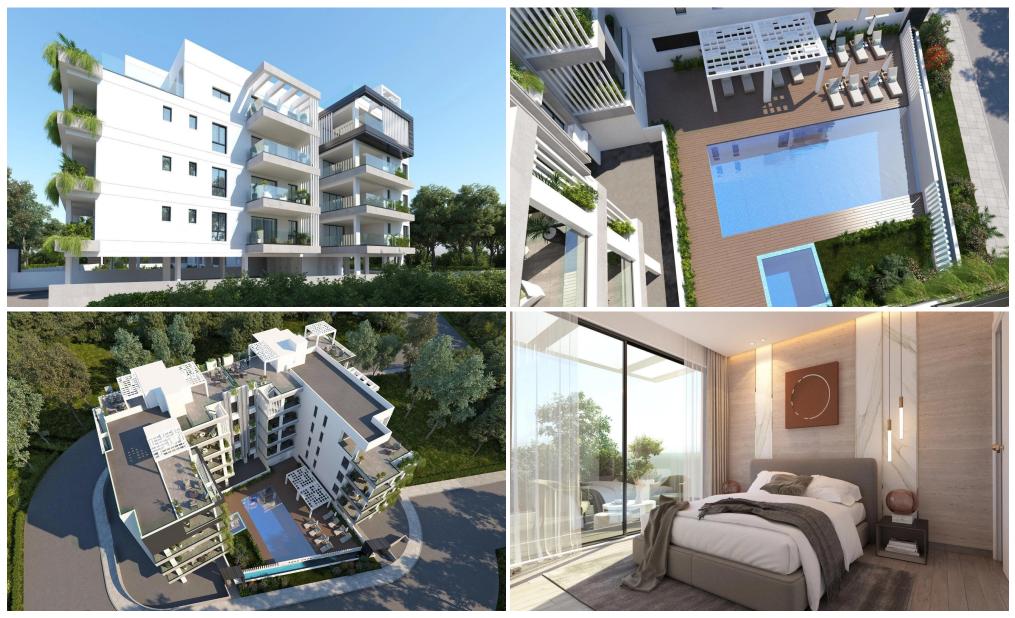

This it is a fourth-floor building with modern design and is composed of spacious apartments with sea view and penthouses with spacious verandas and large terraces.

The building has a COMMON POOL for adults and a common pool for children. In addition, a FITNESS CENTER will offer you the quality you asked for and a healthy living.