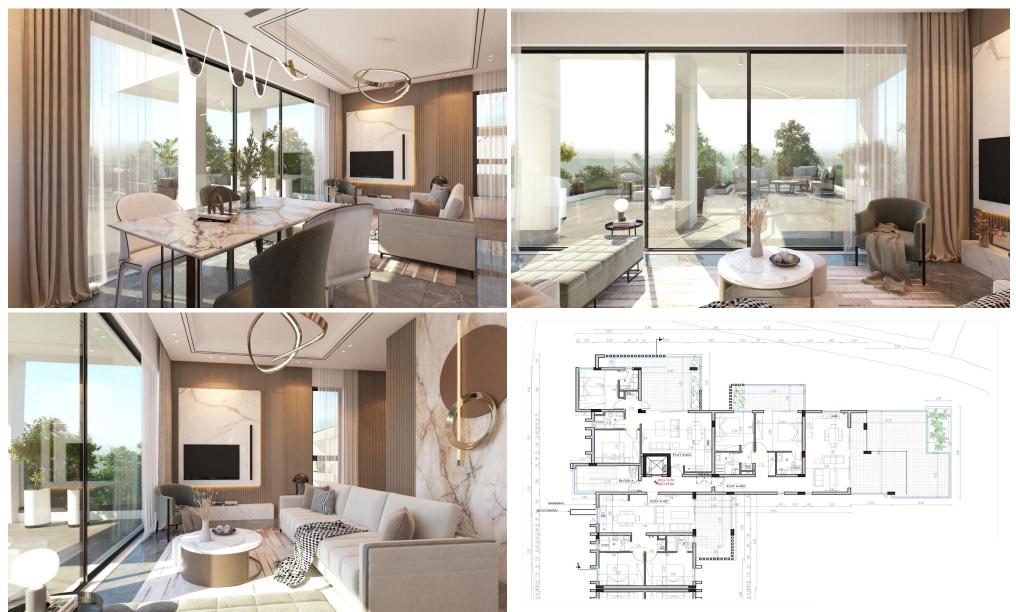

This it is a fourth-floor building with modern design and is composed of spacious apartments with sea view and penthouses with spacious verandas and large terraces.

The building has a COMMON POOL for adults and a common pool for children. In addition, a FITNESS CENTER will offer you the quality you asked for and a healthy living.

| Property Info                                                                                  |                                                   | Plot / Area Info | )                           | Additional info                                                     |                                                                |
|------------------------------------------------------------------------------------------------|---------------------------------------------------|------------------|-----------------------------|---------------------------------------------------------------------|----------------------------------------------------------------|
| Covered Area<br>Covered Veranda<br>Floor Number<br>Total Number of Floors<br>Energy Efficiency | 94<br>14<br>4<br>4<br>A                           | Pool<br>Parking  | Common, Yes<br>Covered, Yes | Reference Number<br>Property type<br>Condition<br>Bathrooms<br>View | 4743<br>Apartment<br>Under Construction<br>2<br>Mountains view |
| Amenities <ul> <li>Roof Garden</li> </ul>                                                      | Location<br>Region: Larnaca<br>Coordinates: 34.92 | 25129069885 / 33 | 8.618013839972              |                                                                     |                                                                |