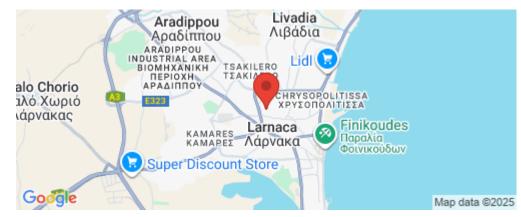

| Property Info                                                                                  |                                                   | Plot / Area Info | )                           | Additional info                                                     |                                                                |
|------------------------------------------------------------------------------------------------|---------------------------------------------------|------------------|-----------------------------|---------------------------------------------------------------------|----------------------------------------------------------------|
| Covered Area<br>Covered Veranda<br>Floor Number<br>Total Number of Floors<br>Energy Efficiency | 94<br>14<br>4<br>4<br>A                           | Pool<br>Parking  | Common, Yes<br>Covered, Yes | Reference Number<br>Property type<br>Condition<br>Bathrooms<br>View | 4743<br>Apartment<br>Under Construction<br>2<br>Mountains view |
| Amenities <ul> <li>Roof Garden</li> </ul>                                                      | Location<br>Region: Larnaca<br>Coordinates: 34.92 | 25129069885 / 33 | 8.618013839972              |                                                                     |                                                                |