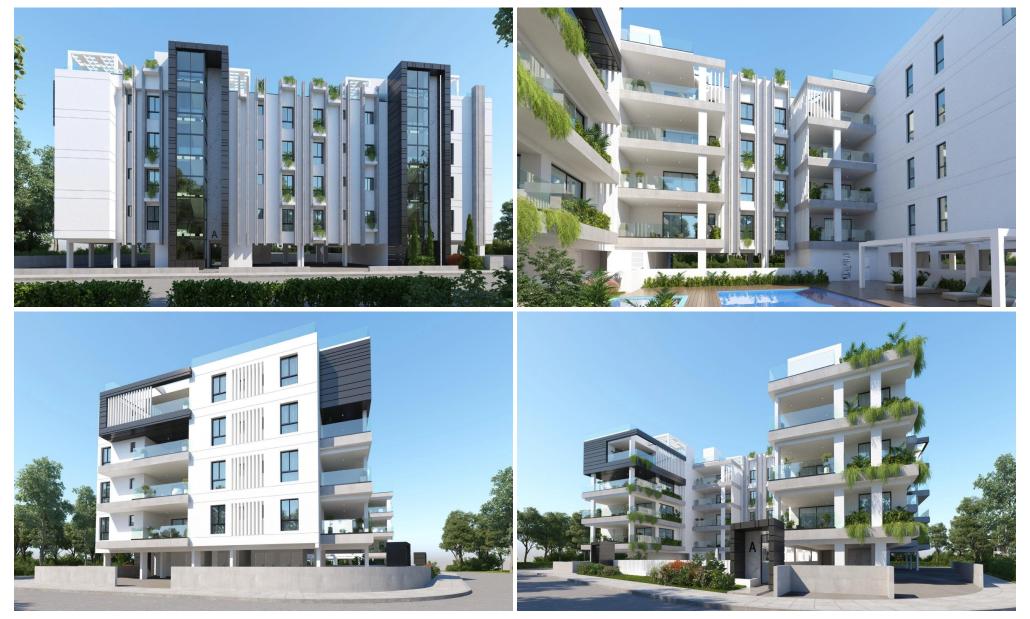

### **2** Bedroom Apartment for Sale in Larnaca District

This amazing residential project of 2 blocks is in a residential highly desirable area just behind CENTRAL ALPHAMEGA supermarket in Larnaca situated on a corner plot.

This it is a fourth-floor building with modern design and is composed of spacious apartments with sea view and penthouses with spacious verandas and large terraces.

The building has a COMMON POOL for adults and a common pool for children. In addition, a FITNESS CENTER will offer you the quality you asked for and a healthy living.