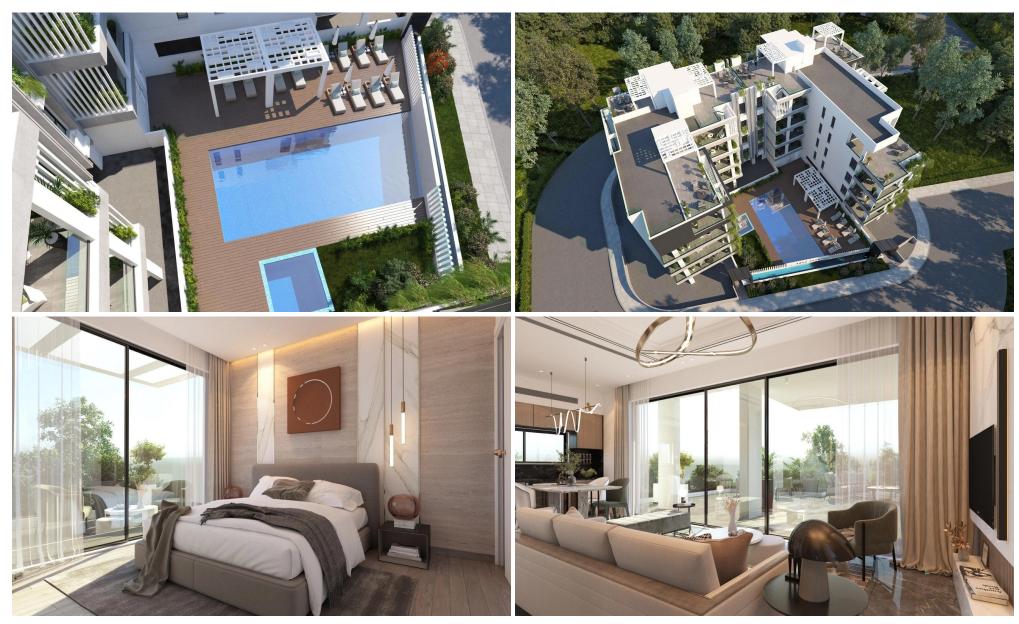

This it is a fourth-floor building with modern design and is composed of spacious apartments with sea view and penthouses with spacious verandas and large terraces.

The building has a COMMON POOL for adults and a common pool for children. In addition, a FITNESS CENTER will offer you the quality you asked for and a healthy living.