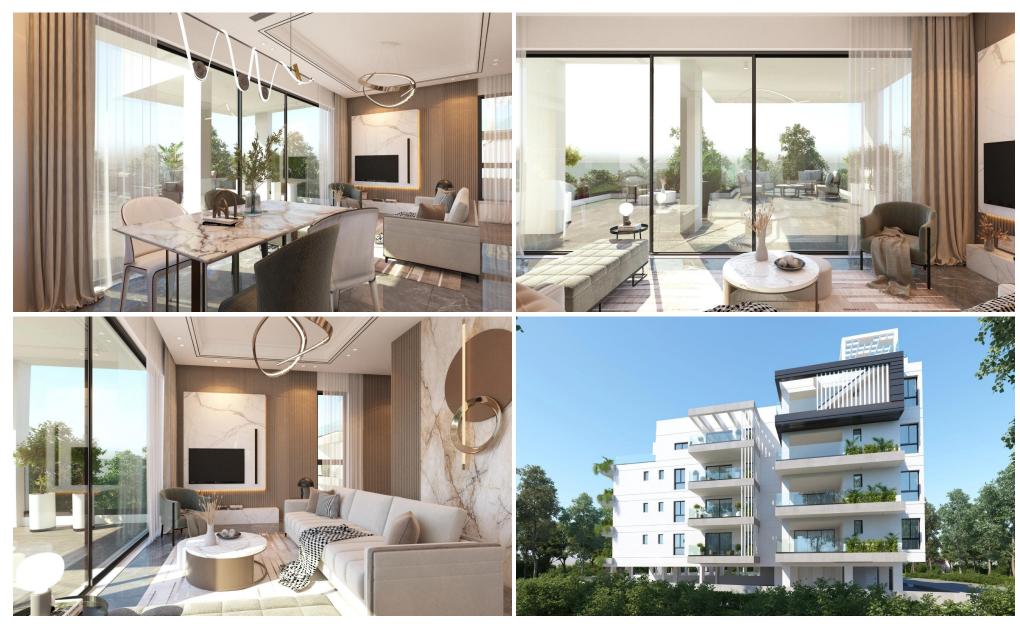

This it is a fourth-floor building with modern design and is composed of spacious apartments with sea view and penthouses with spacious verandas and large terraces.

The building has a COMMON POOL for adults and a common pool for children. In addition, a FITNESS CENTER will offer you the quality you asked for and a healthy living.