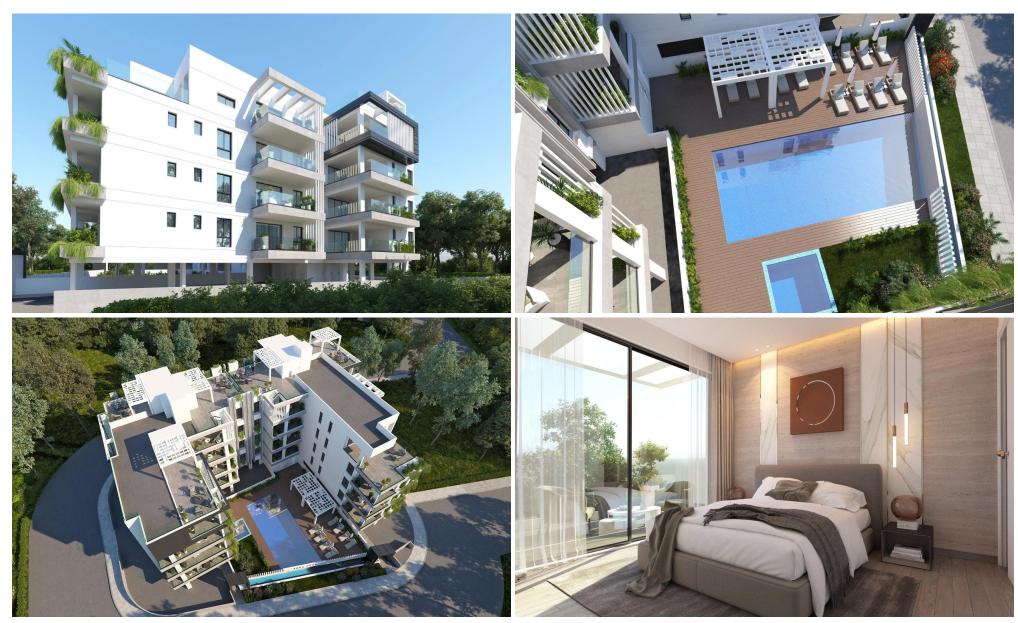

This it is a fourth-floor building with modern design and is composed of spacious apartments with sea view and penthouses with spacious verandas and large terraces.

The building has a COMMON POOL for adults and a common pool for children. In addition, a FITNESS CENTER will offer you the quality you asked for and a healthy living.

## Amenities Location

• Roof Garden Region: Larnaca

Coordinates: **34.925129069885** / **33.618013839972** 

Price: €460 000 + VAT

VAT for this property is €23,000 or €87,400. VAT usually is 19%. If it is your first purchase of property, you can have VAT reduced to 5% for the first 150sq.m. of the property.