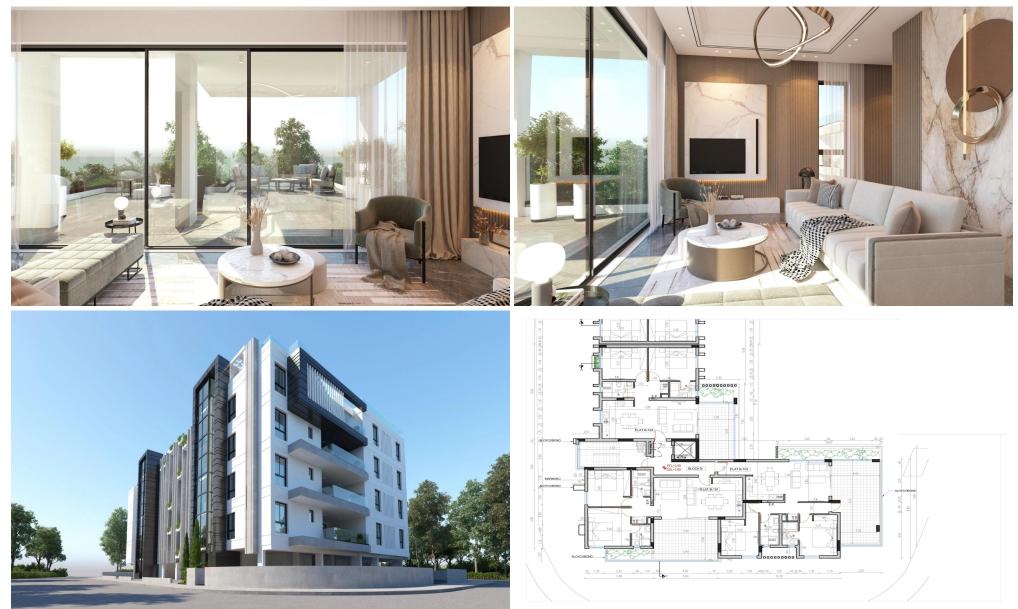

This it is a fourth-floor building with modern design and is composed of spacious apartments with sea view and penthouses with spacious verandas and large terraces.

The building has a COMMON POOL for adults and a common pool for children. In addition, a FITNESS CENTER will offer you the quality you asked for and a healthy living.

| Property Info                                                                                  |                                                                   | Plot / Area Inf | ο                           | Additional info                                                     |                                                                |  |  |
|------------------------------------------------------------------------------------------------|-------------------------------------------------------------------|-----------------|-----------------------------|---------------------------------------------------------------------|----------------------------------------------------------------|--|--|
| Covered Area<br>Covered Veranda<br>Floor Number<br>Total Number of Floors<br>Energy Efficiency | 99<br>19<br>1<br>4<br>A                                           | Pool<br>Parking | Common, Yes<br>Covered, Yes | Reference Number<br>Property type<br>Condition<br>Bathrooms<br>View | 4746<br>Apartment<br>Under Construction<br>2<br>Mountains view |  |  |
| Amenities                                                                                      | Location                                                          |                 |                             |                                                                     |                                                                |  |  |
| Parking                                                                                        | Region: Larnaca<br>Coordinates: 34.925129069885 / 33.618013839972 |                 |                             |                                                                     |                                                                |  |  |