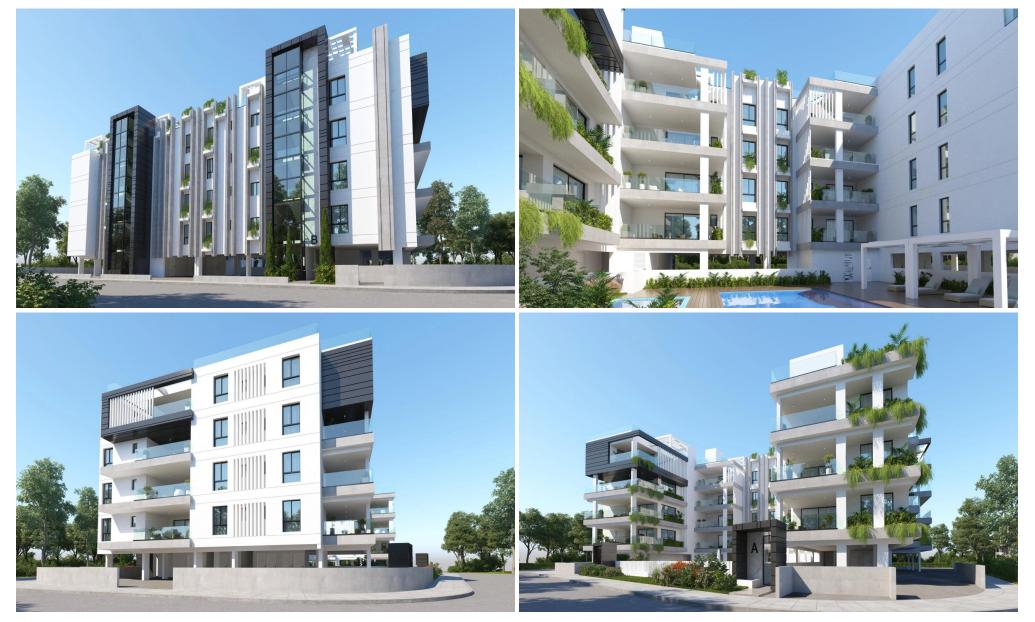

### **2 Bedroom Apartment for Sale in Larnaca District**

This amazing residential project of 2 blocks is in a residential highly desirable area just behind CENTRAL ALPHAMEGA supermarket in Larnaca situated on a corner plot.

This it is a fourth-floor building with modern design and is composed of spacious apartments with sea view and penthouses with spacious verandas and large terraces.

The building has a COMMON POOL for adults and a common pool for children. In addition, a FITNESS CENTER will offer you the quality you asked for and a healthy living.