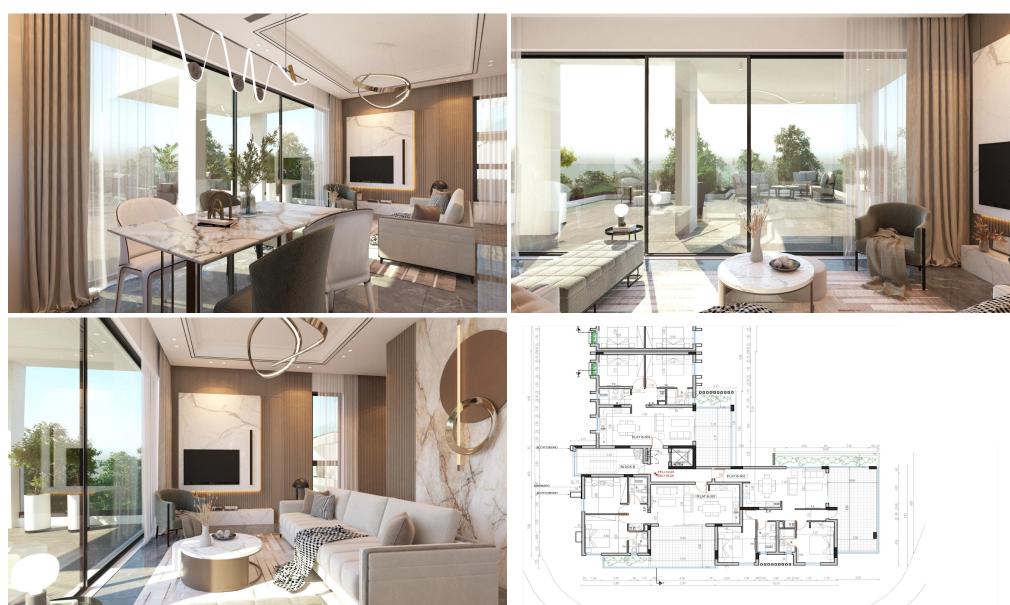

This it is a fourth-floor building with modern design and is composed of spacious apartments with sea view and penthouses with spacious verandas and large terraces.

The building has a COMMON POOL for adults and a common pool for children. In addition, a FITNESS CENTER will offer you the quality you asked for and a healthy living.