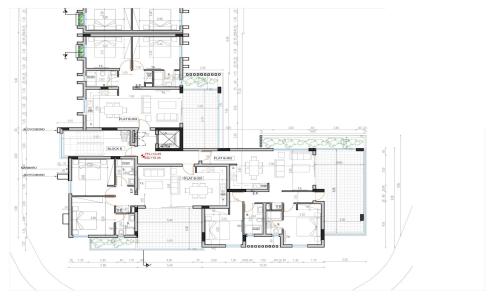

## 2 Bedroom Apartment for Sale in Larnaca District

This amazing residential project of 2 blocks is in a residential highly desirable area just behind CENTRAL ALPHAMEGA supermarket in Larnaca situated on a corner plot.

This it is a fourth-floor building with modern design and is composed of spacious apartments with sea view and penthouses with spacious verandas and large terraces.

The building has a COMMON POOL for adults and a common pool for children. In addition, a FITNESS CENTER will offer you the quality you asked for and a healthy living.

| Property Info                 |    | Plot / Area Ir  | nfo                         | Additional info  |                           |
|-------------------------------|----|-----------------|-----------------------------|------------------|---------------------------|
| Covered Area                  | 99 |                 |                             | Reference Number | 4750                      |
| Covered Veranda               | 19 | Pool<br>Parking | Common, Yes<br>Covered, Yes | Property type    | Apartment                 |
| Floor Number                  | 3  |                 |                             | Condition        | <b>Under Construction</b> |
| <b>Total Number of Floors</b> | 4  |                 | Covered, res                | Bathrooms        | 2                         |
| Energy Efficiency             | A  |                 |                             | View             | <b>Mountains view</b>     |