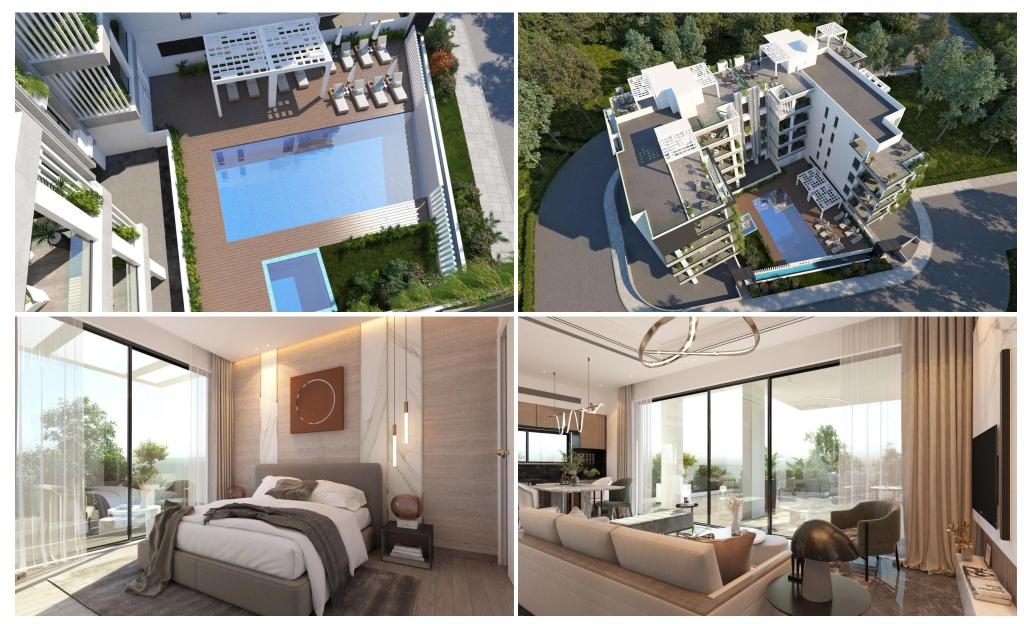

This it is a fourth-floor building with modern design and is composed of spacious apartments with sea view and penthouses with spacious verandas and large terraces.

The building has a COMMON POOL for adults and a common pool for children. In addition, a FITNESS CENTER will offer you the quality you asked for and a healthy living.

## Amenities Location

• Roof Garden Region: Larnaca

Coordinates: 34.925129069885 / 33.618013839972

**Price: €410 000 + VAT** 

VAT for this property is **€20,500** or **€77,900**. VAT usually is 19%. If it is your first purchase of property, you can have VAT reduced to 5% for the first 150sq.m. of the property.