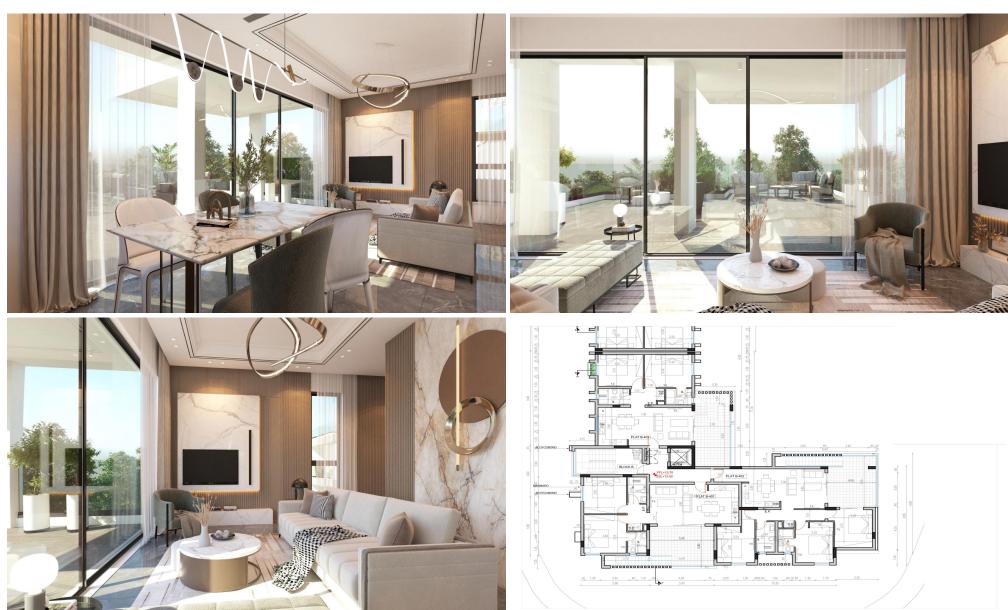

This it is a fourth-floor building with modern design and is composed of spacious apartments with sea view and penthouses with spacious verandas and large terraces.

The building has a COMMON POOL for adults and a common pool for children. In addition, a FITNESS CENTER will offer you the quality you asked for and a healthy living.

| Property Info          |    | Plot / Area Ir  | nfo                         | Additional info  |                           |
|------------------------|----|-----------------|-----------------------------|------------------|---------------------------|
| Covered Area           | 99 |                 |                             | Reference Number | 4751                      |
| Covered Veranda        | 20 | Pool<br>Parking | Common, Yes<br>Covered, Yes | Property type    | Apartment                 |
| Floor Number           | 4  |                 |                             | Condition        | <b>Under Construction</b> |
| Total Number of Floors | 4  |                 | Covereu, res                | Bathrooms        | 2                         |
| Energy Efficiency      | A  |                 |                             | View             | <b>Mountains view</b>     |