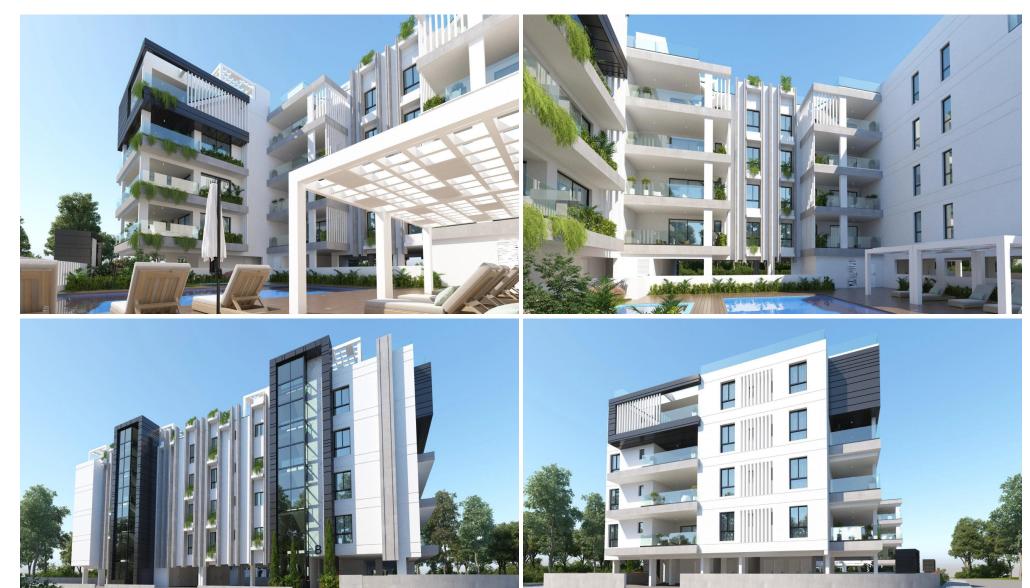

## 3 Bedroom Apartment for Sale in Larnaca District

This amazing residential project of 2 blocks is in a residential highly desirable area just behind CENTRAL ALPHAMEGA supermarket in Larnaca situated on a corner plot.

This it is a fourth-floor building with modern design and is composed of spacious apartments with sea view and penthouses with spacious verandas and large terraces.

The building has a COMMON POOL for adults and a common pool for children. In addition, a FITNESS CENTER will offer you the quality you asked for and a healthy living.