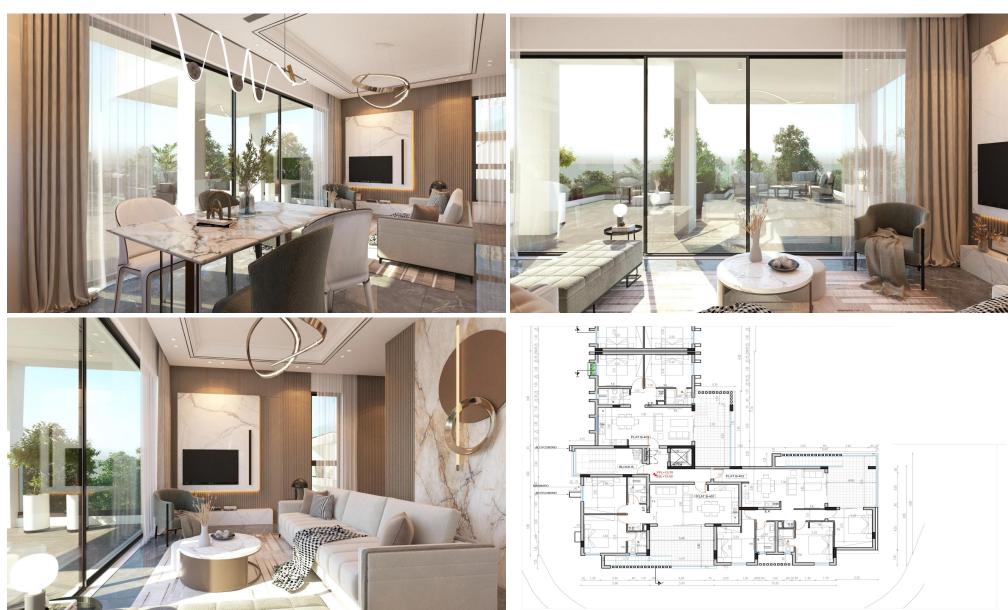

This it is a fourth-floor building with modern design and is composed of spacious apartments with sea view and penthouses with spacious verandas and large terraces.

The building has a COMMON POOL for adults and a common pool for children. In addition, a FITNESS CENTER will offer you the quality you asked for and a healthy living.

| Property Info                 |     | Plot / Area I   | nfo                         | Additional info  |                           |
|-------------------------------|-----|-----------------|-----------------------------|------------------|---------------------------|
| Covered Area                  | 120 |                 |                             | Reference Number | 4752                      |
| Covered Veranda               | 21  | Pool<br>Parking | Common, Yes<br>Covered, Yes | Property type    | Apartment                 |
| Floor Number                  | 4   |                 |                             | Condition        | <b>Under Construction</b> |
| <b>Total Number of Floors</b> | 4   |                 | Covereu, res                | Bathrooms        | 2                         |
| Energy Efficiency             | A   |                 |                             | View             | <b>Mountains view</b>     |