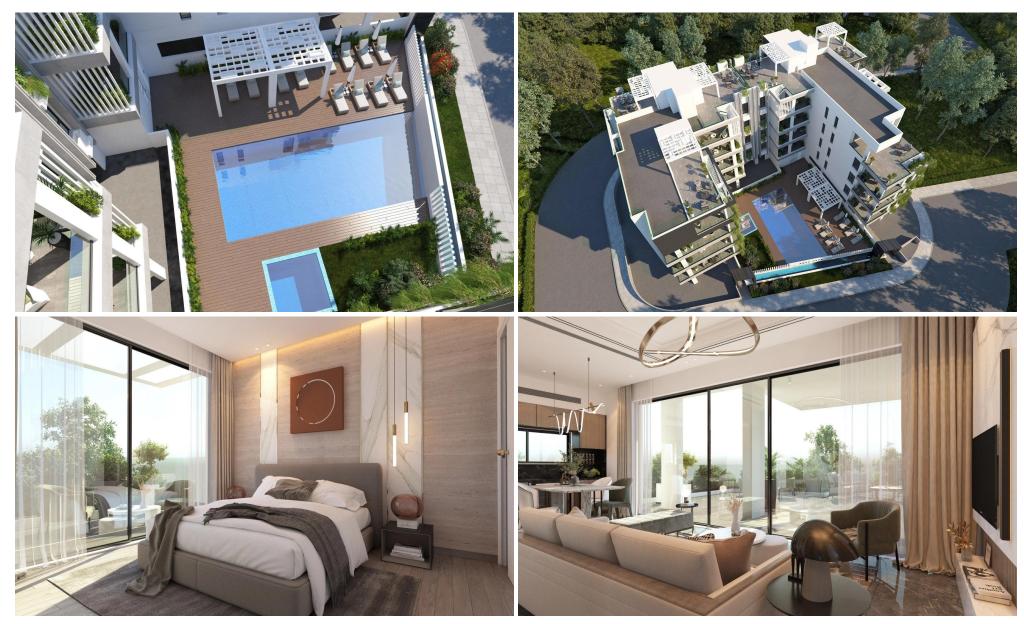

This it is a fourth-floor building with modern design and is composed of spacious apartments with sea view and penthouses with spacious verandas and large terraces.

The building has a COMMON POOL for adults and a common pool for children. In addition, a FITNESS CENTER will offer you the quality you asked for and a healthy living.