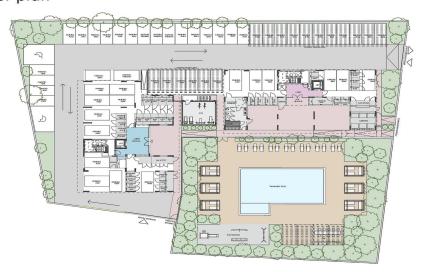

## 1 Bedroom Apartment for Sale in Potamos Germasogeias, Limassol District

This residential complex is located in a thriving location, a central spot in the heart of Limassol's tourist area, bustling with vibrancy, incredible shopping and an endless array of upscale restaurants. The Mediterranean lifestyle comes easy in this city. It consists of 3 blocks; each block boasts 14 luxurious spacious apartments and 2 penthouses with private swimming pools. It amenities are not just added accessories but are well thought out spaces, essential to a unique lifestyle. Every detail has been carefully designed to bring home the best of Mediterranean living with comfort and style. This complex will complement your taste for fine living and energize a thriving new destinati...

## **Price change history**

€630 000 on May 14, 2025

\*master plan

:block a