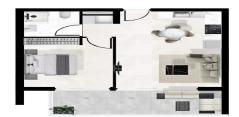

| Property Info          |    | Plot / Area Info            | )                 | Additional info  |                    |  |
|------------------------|----|-----------------------------|-------------------|------------------|--------------------|--|
| Covered Area           | 63 |                             |                   | Reference Number | 4755               |  |
|                        |    |                             |                   | Property type    | Apartment          |  |
| Covered Veranda        | 13 | Parking <b>Covered, Yes</b> |                   | Condition        | Under Construction |  |
| Floor Number           | 1  | raikilly                    | King Covered, res |                  | onder Construction |  |
| Total Number of Floors | 6  |                             |                   | Bathrooms        | 1                  |  |
| rotal Number of Floors | U  |                             |                   | View             | Sea view           |  |