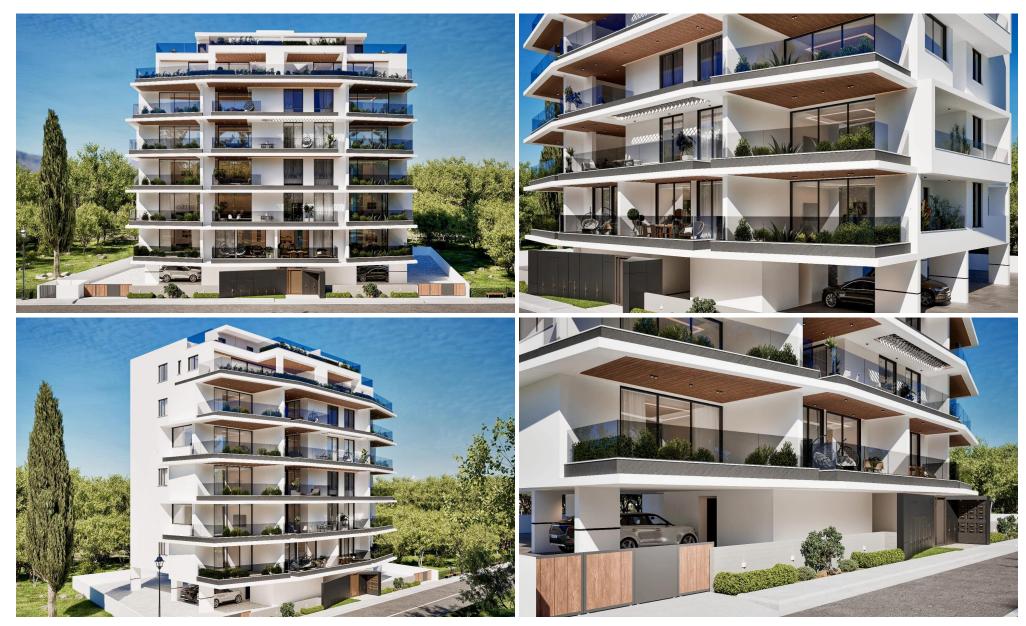

## 1 Bedroom Apartment for Sale in Larnaca District

This iconic six-story building features 18 luxurious units, including 4 one-bedroom apartments, 9 two-bedroom apartments, 3 three-bedroom apartments, and two exquisite penthouses, each with a private pool.

This project has distinctive glass facades and elegant design create a landmark presence, offering residents unparalleled sophistication and comfort.

Each residence is thoughtfully designed with floor-to-ceiling windows, providing sweeping views and an abundance of natural light. Residence will enjoy secure parking, dedicated storage, and a truly elevated lifestyle where modern elegance meets the beauty of Larnaca's natural surroundings.