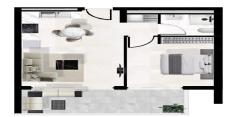

| Property Info                                                             | Plot / A                                                          | ea Info      | Additional info                                                     |                                                          |  |
|---------------------------------------------------------------------------|-------------------------------------------------------------------|--------------|---------------------------------------------------------------------|----------------------------------------------------------|--|
| Covered Area<br>Covered Veranda<br>Floor Number<br>Total Number of Floors | 64<br>14 Parking<br>1<br>6                                        | Covered, Yes | Reference Number<br>Property type<br>Condition<br>Bathrooms<br>View | 4756<br>Apartment<br>Under Construction<br>1<br>Sea view |  |
| Amenities                                                                 | Location                                                          |              |                                                                     |                                                          |  |
| • Parking                                                                 | Region: Larnaca<br>Coordinates: 34.893569664502 / 33.635276551309 |              |                                                                     |                                                          |  |