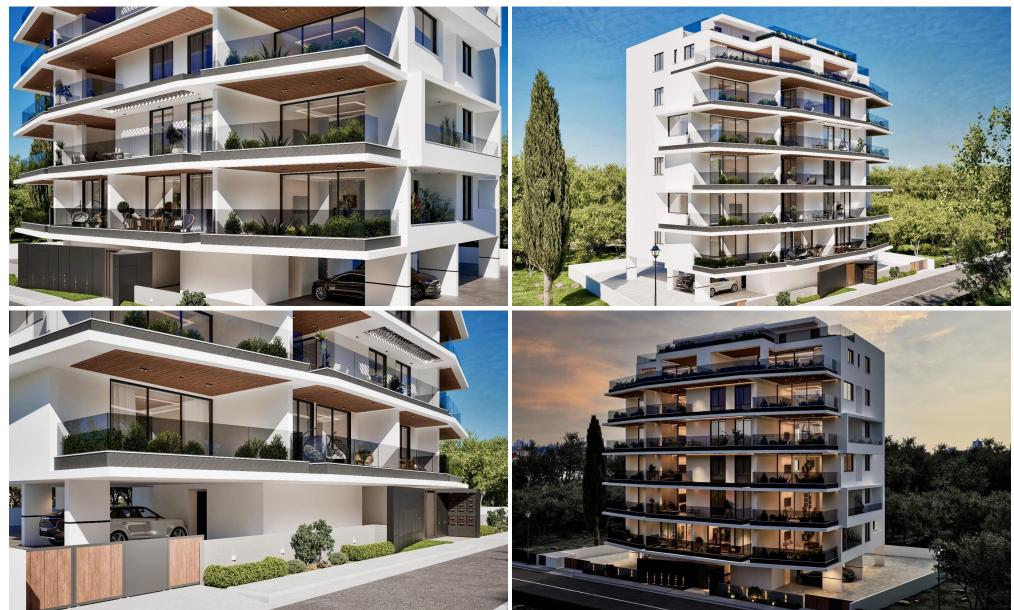

## **1** Bedroom Apartment for Sale in Larnaca District

This iconic six-story building features 18 luxurious units, including 4 onebedroom apartments, 9 two-bedroom apartments, 3 three-bedroom apartments, and two exquisite penthouses, each with a private pool.

This project has distinctive glass facades and elegant design create a landmark presence, offering residents unparalleled sophistication and comfort.

Each residence is thoughtfully designed with floor-to-ceiling windows, providing sweeping views and an abundance of natural light. Residence will enjoy secure parking, dedicated storage, and a truly elevated lifestyle where modern elegance meets the beauty of Larnaca's natural surroundings.