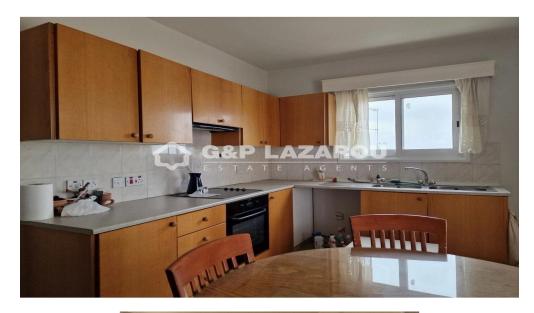

## **3 Bedroom Apartment for Sale in Nicosia District**

Really spacious 2-bedroom penthouse apartment for sale, located in Lakatameia.

The apartment is situated on the 2nd floor of a 2-storey building.

It consists of a cozy living area with a fireplace, a fully fitted kitchen, two bedrooms, guest toilet and a main bathroom. There are both covered and uncovered verandas, 2 parking spaces and storage.

Title deed available.

| Property Info     |                | Plot / Area Info Addition | Additional info        |                  |  |
|-------------------|----------------|---------------------------|------------------------|------------------|--|
| Covered Area      | 162            | Reference                 | Reference Number 46982 |                  |  |
| Covered Veranda   | 42             | Property                  | type                   | <b>Apartment</b> |  |
| Uncovered Veranda | 27             | Conditio                  | n                      | <b>Pre-Owned</b> |  |
| Floor Number      | 2              | Construc                  | ction Year             | 2001-2010        |  |
| Air Conditioning  | All rooms, Yes | Bathroo                   | ms                     | 2                |  |