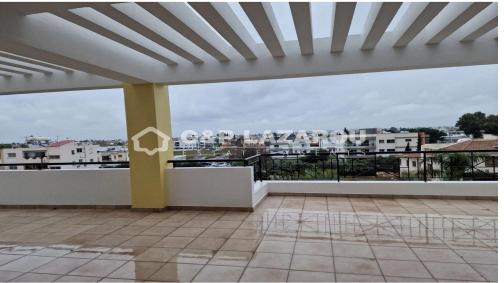

## **3 Bedroom Apartment for Sale in Nicosia District**

Really spacious 2-bedroom penthouse apartment for sale, located in Lakatameia.

The apartment is situated on the 2nd floor of a 2-storey building.

It consists of a cozy living area with a fireplace, a fully fitted kitchen, two bedrooms, guest toilet and a main bathroom. There are both covered and uncovered verandas, 2 parking spaces and storage.

Title deed available.

| Property Info     |                | Plot / Area Info Addition | Additional info        |                  |  |
|-------------------|----------------|---------------------------|------------------------|------------------|--|
| Covered Area      | 162            | Reference                 | Reference Number 46982 |                  |  |
| Covered Veranda   | 42             | Property                  | type                   | <b>Apartment</b> |  |
| Uncovered Veranda | 27             | Conditio                  | n                      | <b>Pre-Owned</b> |  |
| Floor Number      | 2              | Construc                  | ction Year             | 2001-2010        |  |
| Air Conditioning  | All rooms, Yes | Bathroo                   | ms                     | 2                |  |