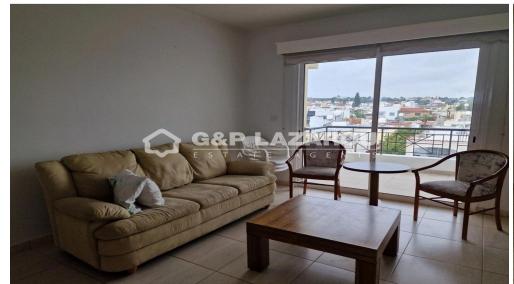

## **3 Bedroom Apartment for Sale in Nicosia District**

Really spacious 2-bedroom penthouse apartment for sale, located in Lakatameia.

The apartment is situated on the 2nd floor of a 2-storey building.

It consists of a cozy living area with a fireplace, a fully fitted kitchen, two bedrooms, guest toilet and a main bathroom. There are both covered and uncovered verandas, 2 parking spaces and storage.

Amenities Location

• Fireplace Region: **Nicosia** 

**Price: €210 000 + VAT** 

VAT for this property is €12,678 or €39,900. VAT usually is 19%. If it is your first purchase of property, you can have VAT reduced to 5% for the first 150sq.m. of the property.