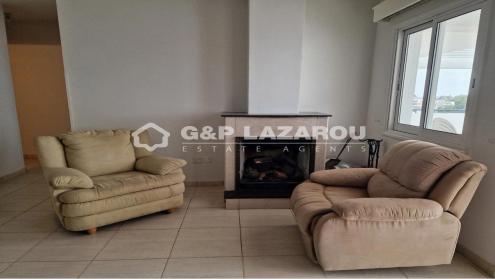

## **3 Bedroom Apartment for Sale in Nicosia District**

Really spacious 2-bedroom penthouse apartment for sale, located in Lakatameia.

The apartment is situated on the 2nd floor of a 2-storey building.

It consists of a cozy living area with a fireplace, a fully fitted kitchen, two bedrooms, guest toilet and a main bathroom. There are both covered and uncovered verandas, 2 parking spaces and storage.

Amenities Location

• Fireplace Region: **Nicosia** 

**Price: €210 000 + VAT** 

VAT for this property is €12,678 or €39,900. VAT usually is 19%. If it is your first purchase of property, you can have VAT reduced to 5% for the first 150sq.m. of the property.