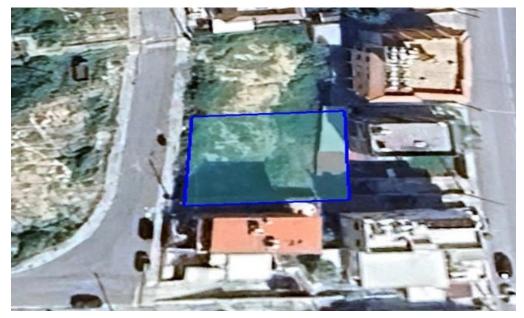

### 523m<sup>2</sup> Plot for Sale in Kolossi, Limassol District

Reference ID: #SA36484Price details: €230,000This prime plot of land is located in Kolossi, very close to the Alpha Mega supermarket, offering easy access to the highway. It features a building density coefficient of 90% and a coverage coefficient of 50%.

| Property Info | Plot / Area Info |     | Additional info  |                |  |
|---------------|------------------|-----|------------------|----------------|--|
|               |                  |     | Reference Number | SA36484        |  |
|               | Plot area        | 523 | Property type    | Land and Plots |  |
|               |                  |     | Condition        | Brand New      |  |
| Amenities     | Location         |     |                  |                |  |