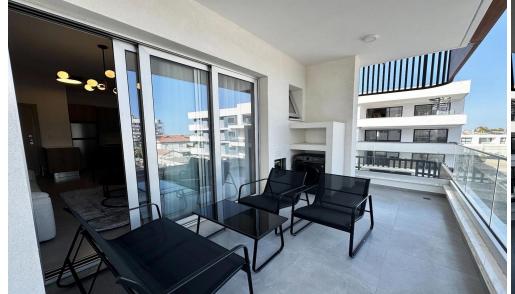

- -2 bedrooms
- -73sqm covered area + 14sqm veranda
- -Communal Swimming pool
- -1 shower
- -Kitchen appliances
- -Kids playground
- -Solar water heater
- -Double glazed
- -A/C units all rooms
- -No Vat
- -parking available
- -Storage