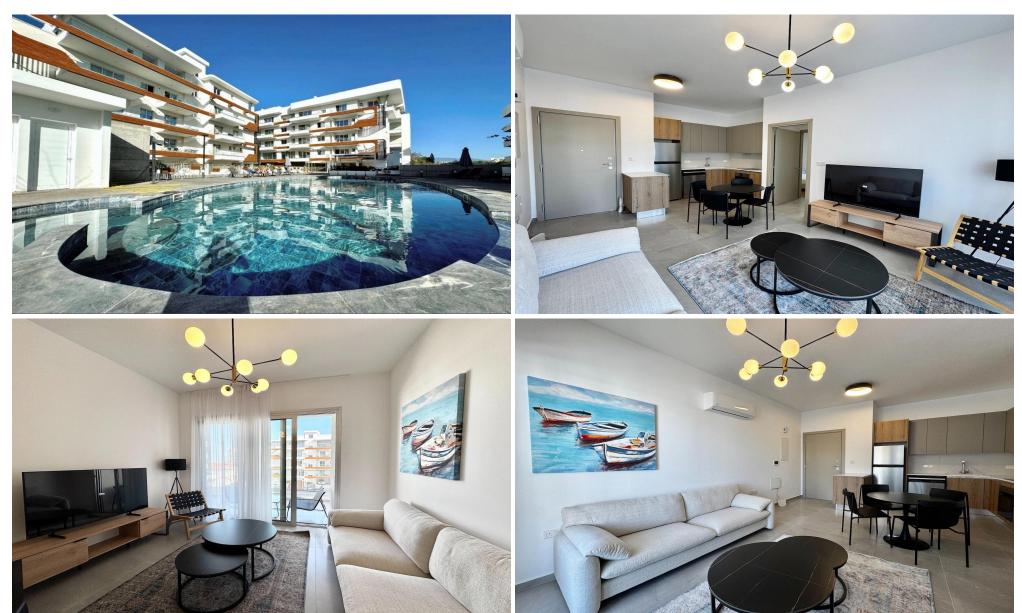

## 2 Bedroom Apartment for Sale in Limassol - Zakaki

2 bedroom apartment for sale at a new complex in Zakaki. The apartment is located in a quiet area, surrounded with all necessary amenities: supermarket, coffee shops, pharmacies, bakeries and more. Just 5' minutes away from My Mall Limassol and the Casino and just 8' minutes away from the Marina area.

- -2 bedrooms
- -73sqm covered area + 14sqm veranda
- -Communal Swimming pool
- -1 shower
- -Kitchen appliances
- -Kids playground
- -Solar water heater
- -Double glazed
- -A/C units all rooms
- -No Vat
- -parking available
- -Storage