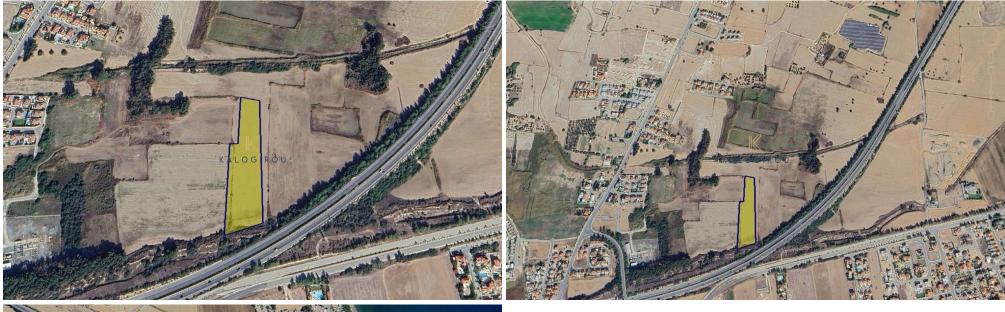

## 11,595m<sup>2</sup> Plot for Sale in Pyla, Larnaca District

Extensive, Residential Land for Sale in the prime are of Pyla, Larnaca. Close to many amenities including schools, supermarket, banks, shops, restaurants etc. Is just 2-minute drive to the beach, 5-Star Hotels and within close proximity to Larnaca Town Centre and Larnaca International Airport. The Land has easy access to motorway linking cities as it is located 900 meters approximately away from it and the nearest sea as well.

Residential Land for sale in Pyla, Larnaca of 11.595 sq. m with 40% building density and 20% land coverage, zone H4. The land can build a block of apartments and houses. The property is characterized as residential, suitable to build a complex of apartments ...

| Property Info | Plot / Area Info |       | Additional info  |                |
|---------------|------------------|-------|------------------|----------------|
|               | Plot area        | 11595 | Reference Number | 51609          |
|               |                  |       | Property type    | Land and Plots |