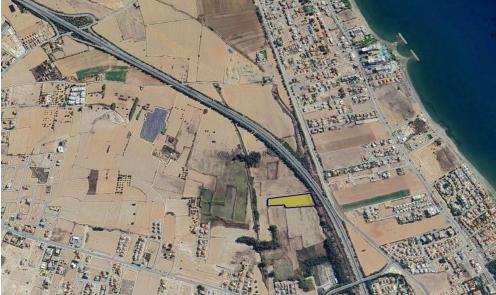

## 11,595m<sup>2</sup> Plot for Sale in Pyla, Larnaca District

Extensive, Residential Land for Sale in the prime are of Pyla, Larnaca. Close to many amenities including schools, supermarket, banks, shops, restaurants etc. Is just 2-minute drive to the beach, 5-Star Hotels and within close proximity to Larnaca Town Centre and Larnaca International Airport. The Land has easy access to motorway linking cities as it is located 900 meters approximately away from it and the nearest sea as well.

Residential Land for sale in Pyla, Larnaca of 11.595 sq. m with 40% building density and 20% land coverage, zone H4. The land can build a block of apartments and houses. The property is characterized as residential, suitable to build a complex of apartments ...

| Property Info | Plot / Area Info |       | Additional info  |                |
|---------------|------------------|-------|------------------|----------------|
|               | Plot area        | 11595 | Reference Number | 51609          |
|               |                  |       | Property type    | Land and Plots |