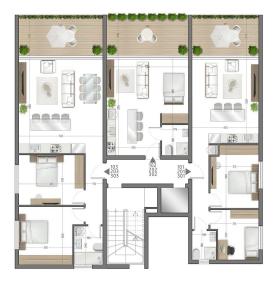

| Property Info          |    | Plot / Area Info |              | Additional info  |                |
|------------------------|----|------------------|--------------|------------------|----------------|
| Covered Area           | 73 |                  |              | Reference Number | 4778           |
| Covered Veranda        | 13 |                  |              |                  | _              |
| Floor Number           | 1  | Parking          | Covered, Yes | Property type    | Apartment<br>1 |
| Total Number of Floors | 3  |                  |              | Bathrooms        | 1              |

## 1.5 BEDROOMS 60 SQM + 10.87 SQM COVERED