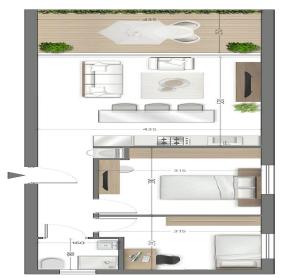

| Property Info          |    | Plot / Area Info |              | Additional info  |                |
|------------------------|----|------------------|--------------|------------------|----------------|
| Covered Area           | 73 |                  |              | Reference Number | 4778           |
| Covered Veranda        | 13 |                  |              |                  | _              |
| Floor Number           | 1  | Parking          | Covered, Yes | Property type    | Apartment<br>1 |
| Total Number of Floors | 3  |                  |              | Bathrooms        | 1              |

## 1.5 BEDROOMS 60 SQM + 10.87 SQM COVERED