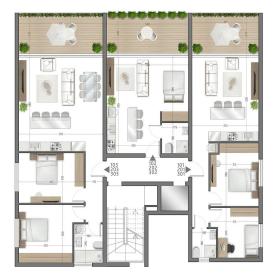

| Property Info          |    | Plot / Area Info |              | Additional info  |           |
|------------------------|----|------------------|--------------|------------------|-----------|
| Covered Area           | 88 |                  |              | Deference Number | 4701      |
| Covered Veranda        | 13 |                  |              | Reference Number | 4781      |
|                        | 13 | Parking          | Covered, Yes | Property type    | Apartment |
| Floor Number           | 1  | 9                |              | 1 3 31           |           |
| Total Number of Floors | 3  |                  |              | Bathrooms        | 1         |