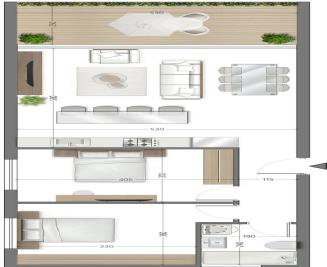

| Property Info          |    | Plot / Area Info |              | Additional info  |           |
|------------------------|----|------------------|--------------|------------------|-----------|
| Covered Area           | 88 |                  |              | Deference Number | 4701      |
| Covered Veranda        | 13 |                  |              | Reference Number | 4781      |
|                        | 13 | Parking          | Covered, Yes | Property type    | Apartment |
| Floor Number           | 1  | 9                |              | 1 3 31           |           |
| Total Number of Floors | 3  |                  |              | Bathrooms        | 1         |