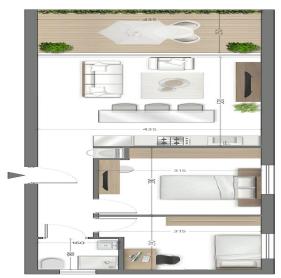

| Property Info          |    | Plot / Area Info |              | Additional info  |           |
|------------------------|----|------------------|--------------|------------------|-----------|
| Covered Area           | 70 |                  |              | Reference Number | 4782      |
| Covered Veranda        | 10 |                  |              |                  | _         |
|                        | 2  | Parking          | Covered, Yes | Property type    | Apartment |
| Floor Number           | 2  |                  |              | Bathrooms        | 1         |
| Total Number of Floors | 3  |                  |              | Datillooms       | -         |

## 1.5 BEDROOMS 60 SQM + 10.87 SQM COVERED