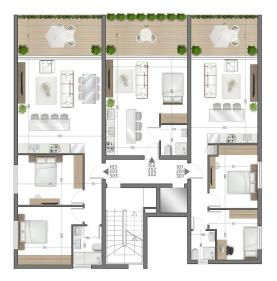

| Property Info          |    | Plot / Area Info |              | Additional info  |           |
|------------------------|----|------------------|--------------|------------------|-----------|
| Covered Area           | 70 |                  |              | Reference Number | 4782      |
| Covered Veranda        | 10 |                  |              |                  | _         |
|                        | 2  | Parking          | Covered, Yes | Property type    | Apartment |
| Floor Number           | 2  |                  |              | Bathrooms        | 1         |
| Total Number of Floors | 3  |                  |              | Datillooms       | -         |

## 1.5 BEDROOMS 60 SQM + 10.87 SQM COVERED