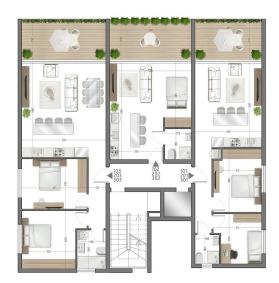

| Property Info          |    | Plot / Area Info |              | Additional info  |           |
|------------------------|----|------------------|--------------|------------------|-----------|
| Covered Area           | 49 |                  |              | Reference Number | 4702      |
| Covered Veranda        | 13 |                  |              | Reference Number | 4783      |
| Floor Number           | 2  | Parking          | Covered, Yes | Property type    | Apartment |
| 1 1001 Nullibel        | 4  |                  |              | Bathrooms        | 1         |
| Total Number of Floors | 3  |                  |              | Datilioonis      | *         |