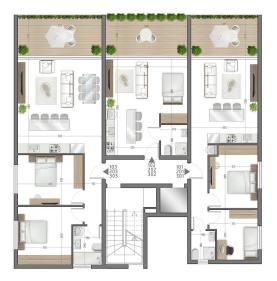

| Property Info          |    | Plot / Area Info |              | Additional info            |           |
|------------------------|----|------------------|--------------|----------------------------|-----------|
| Covered Area           | 70 |                  |              | Reference Number           | 4785      |
| Covered Veranda        | 10 | D 1'             |              |                            |           |
| Floor Number           | 3  | Parking          | Covered, Yes | Property type<br>Bathrooms | Apartment |
| Total Number of Floors | 3  |                  |              | Dathiouns                  | <b>-</b>  |

## 1.5 BEDROOMS 60 SQM + 10.87 SQM COVERED