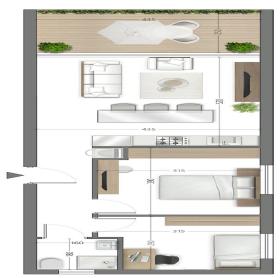

| Property Info          |    | Plot / Area Info |              | Additional info            |           |
|------------------------|----|------------------|--------------|----------------------------|-----------|
| Covered Area           | 70 |                  |              | Reference Number           | 4785      |
| Covered Veranda        | 10 | D 1'             |              |                            |           |
| Floor Number           | 3  | Parking          | Covered, Yes | Property type<br>Bathrooms | Apartment |
| Total Number of Floors | 3  |                  |              | Dathiouns                  | <b>-</b>  |

## 1.5 BEDROOMS 60 SQM + 10.87 SQM COVERED