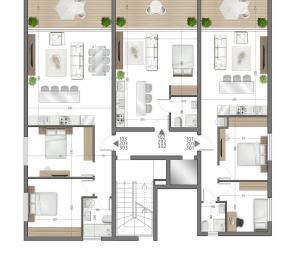

## BEDROOMS 75 SQM + 13.25 SQM COVERED

| Property Info          |    | Plot / Area Info |              | Additional info  |           |
|------------------------|----|------------------|--------------|------------------|-----------|
| Covered Area           | 90 |                  |              | Doforonco Numbor | 4707      |
| Covered Veranda        | 15 |                  |              | Reference Number | 4787      |
|                        | 13 | Parking          | Covered, Yes | Property type    | Apartment |
| Floor Number           | 3  | 3                | •            | , , , , ,        | -         |
| Total Number of Floors | 3  |                  |              | Bathrooms        | Ţ         |