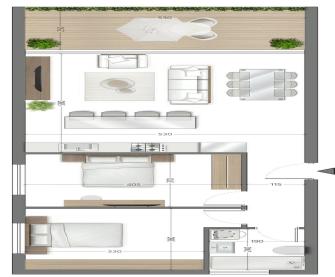

f Garden | Location: Limassol - Mesa Geitonia                           | Region: Limassol |
|               | Coordinates: <b>34.698807532337</b> / <b>33.049149505856</b> |                  |



Price: €390 000 + VAT

VAT for this property is €19,500 or €74,100. VAT usually is 19%. If it is your first purchase of property, you can have VAT reduced to 5% for the first 150sq.m. of the property.

VAT Excluded

Title transfer fee ~€12 200.00

Price per SQM €4 333.00/m²

Common expenses None

## **Representative: RealDeal Estates**

Registration number 1311 Email info@realdeal.cy
License number 347/E Legal name Esperia Estates (Limassol-Paphos) Limited

Phone: +35725255505, +35794001333

## **Price change history**

€390 000 on May 15, 2025













## BEDROOMS 75 SQM + 13.25 SQM COVERED