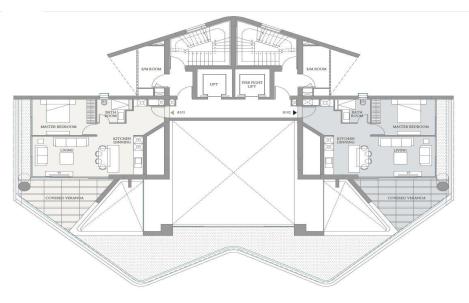

Perfectly situated on a unique plot of land in the heart of Limassol's tourist district, only 150 meters away from some of the best sandy beaches in the region, and very near to all amen...

| Property Info          |                                     | Plot / Area Info | 0                           | <b>Additional info</b> |                           |
|------------------------|-------------------------------------|------------------|-----------------------------|------------------------|---------------------------|
| Covered Area           | 108                                 |                  |                             | Reference Number       | 4794                      |
| Covered Veranda        | a <b>22</b> Pool<br><b>1</b> Parkin | Dool             | Common, Yes<br>Covered, Yes | Property type          | Apartment                 |
|                        |                                     |                  |                             | Condition              | <b>Under Construction</b> |
| Floor Number           |                                     | Parking          |                             | Bathrooms              | 1                         |
| Total Number of Floors | 14                                  |                  |                             | View                   | Sea view                  |