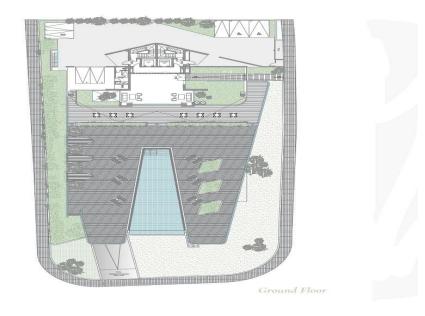

The gated Residences are surrounded by beautiful greenery, offering a sense of solitude and privacy. Residents can enjoy a range of amenities including the gorgeous infinity pool, state-of-the-art gym and secured basement for parking, en-suite staff rooms and private storage facilities.