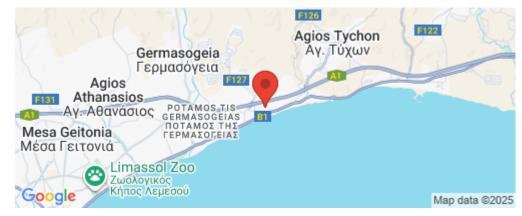

Amenities Location

**Location:** Mouttagiaka Region: **Limassol** 

Coordinates: **34.706913428181** / **33.113318692932** 

Parking

**Price: €685 000 + VAT** 

VAT for this property is €34,250 or €130,150. VAT usually is 19%. If it is your first purchase of property, you can have VAT reduced to 5% for the first 150sq.m. of the property.