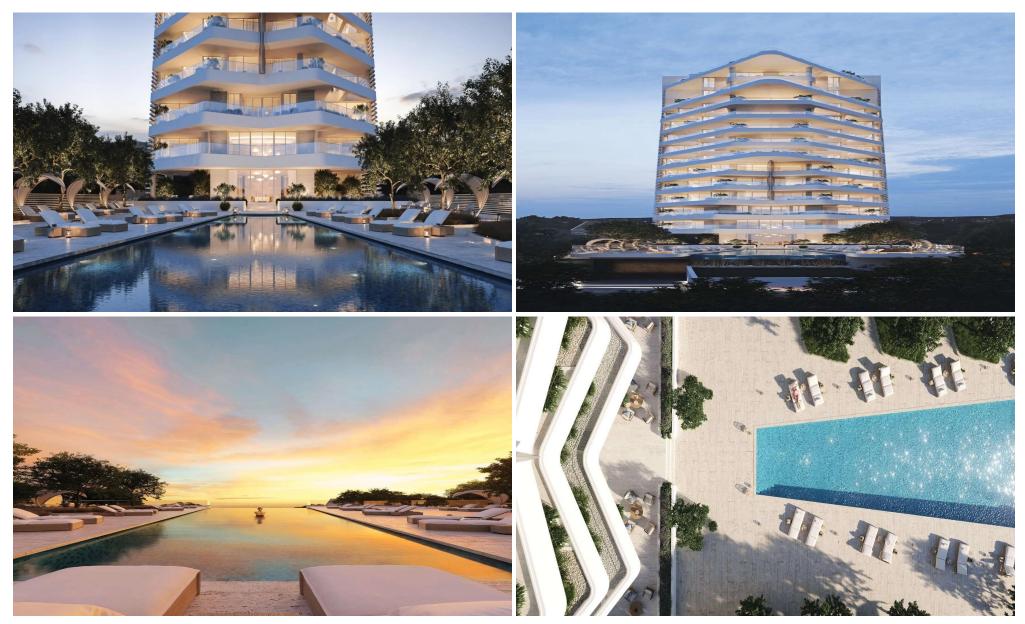

## 1 Bedroom Apartment for Sale in Mouttagiaka, Limassol District

Offering 180° uninterrupted panoramic views of the sea and the city, this project have redesigned luxe coastal living. Comprised of 14 storeys, each level demonstrates contemporary architectural ingenuity.

The gated Residences are surrounded by beautiful greenery, offering a sense of solitude and privacy. Residents can enjoy a range of amenities including the gorgeous infinity pool, state-of-the-art gym and secured basement for parking, en-suite staff rooms and private storage facilities.

Perfectly situated on a unique plot of land in the heart of Limassol's tourist district, only 150 meters away from some of the best sandy beaches in the region, and very near to all amen...

| Property Info          |                                     | Plot / Area Info | 0                           | <b>Additional info</b> |                           |
|------------------------|-------------------------------------|------------------|-----------------------------|------------------------|---------------------------|
| Covered Area           | 108                                 |                  |                             | Reference Number       | 4794                      |
| Covered Veranda        | a <b>22</b> Pool<br><b>1</b> Parkin | Dool             | Common, Yes<br>Covered, Yes | Property type          | Apartment                 |
|                        |                                     |                  |                             | Condition              | <b>Under Construction</b> |
| Floor Number           |                                     | Parking          |                             | Bathrooms              | 1                         |
| Total Number of Floors | 14                                  |                  |                             | View                   | Sea view                  |