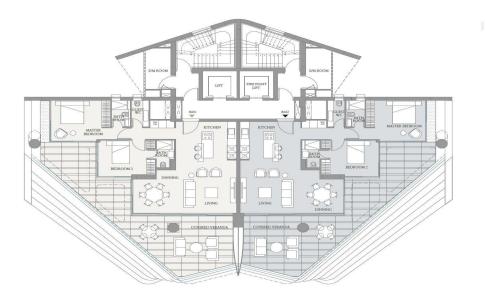

Perfectly situated on a unique plot of land in the heart of Limassol's tourist district, only 150 meters away from some of the best sandy beaches in the region, and very near to all amen...

| Property Info          |     | Plot / Area Info | )                           | <b>Additional info</b> |                           |
|------------------------|-----|------------------|-----------------------------|------------------------|---------------------------|
| Covered Area           | 207 |                  |                             | Reference Number       | 4795                      |
| Covered Veranda        |     | Dool             | Common Voc                  | Property type          | Apartment                 |
|                        | 69  | Pool             | Common, Yes<br>Covered, Yes | Condition              | <b>Under Construction</b> |
| Floor Number           | 6   | Parking          |                             | Bathrooms              | 2                         |
| Total Number of Floors | 14  |                  |                             | View                   | Sea view                  |