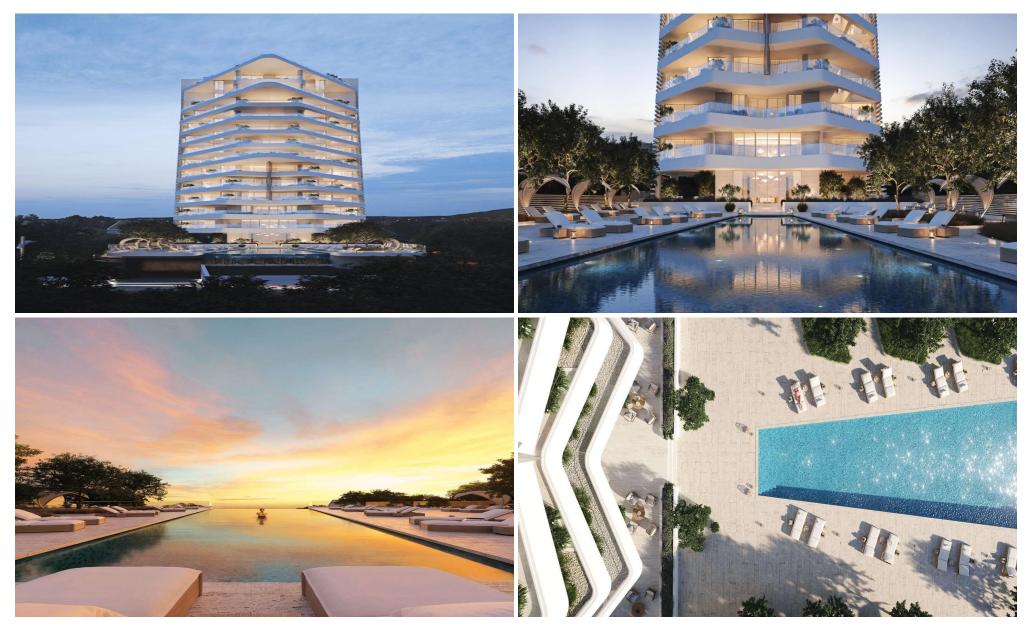

## 2 Bedroom Apartment for Sale in Mouttagiaka, Limassol District

Offering 180° uninterrupted panoramic views of the sea and the city, this project have redesigned luxe coastal living. Comprised of 14 storeys, each level demonstrates contemporary architectural ingenuity.

The gated Residences are surrounded by beautiful greenery, offering a sense of solitude and privacy. Residents can enjoy a range of amenities including the gorgeous infinity pool, state-of-the-art gym and secured basement for parking, en-suite staff rooms and private storage facilities.