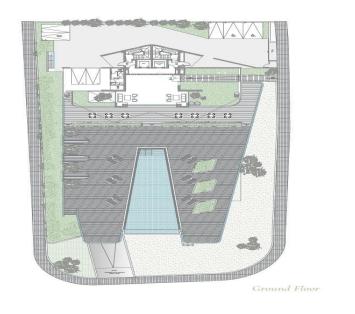

The gated Residences are surrounded by beautiful greenery, offering a sense of solitude and privacy. Residents can enjoy a range of amenities including the gorgeous infinity pool, state-of-the-art gym and secured basement for parking, en-suite staff rooms and private storage facilities.