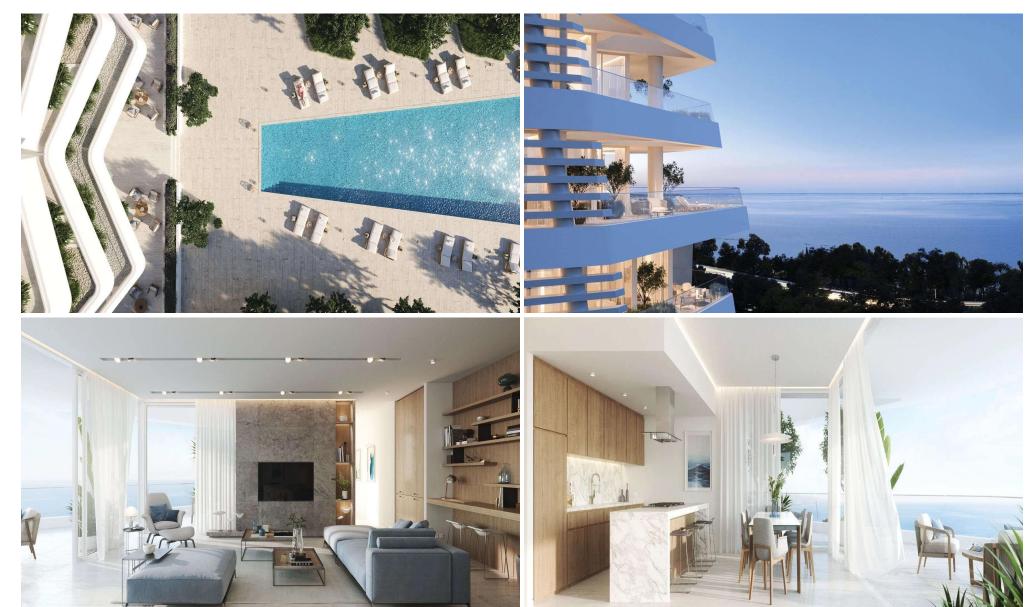

## 2 Bedroom Apartment for Sale in Mouttagiaka, Limassol District

Offering 180° uninterrupted panoramic views of the sea and the city, this project have redesigned luxe coastal living. Comprised of 14 storeys, each level demonstrates contemporary architectural ingenuity.

The gated Residences are surrounded by beautiful greenery, offering a sense of solitude and privacy. Residents can enjoy a range of amenities including the gorgeous infinity pool, state-of-the-art gym and secured basement for parking, en-suite staff rooms and private storage facilities.

Perfectly situated on a unique plot of land in the heart of Limassol's tourist district, only 150 meters away from some of the best sandy beaches in the region, and very near to all amen...

| Property Info            |      | Plot / Area Info | )                          | Additional info    |                  |
|--------------------------|------|------------------|----------------------------|--------------------|------------------|
| Covered Area             | 175  |                  |                            | Reference Number   | 4796             |
|                          |      | 5 .              |                            | Property type      | <b>Apartment</b> |
| Covered Veranda 37       | Pool | Common, Yes      | Condition                  | Under Construction |                  |
| Floor Number             | 6    | Parking          | arking <b>Covered, Yes</b> |                    | 2                |
| Total Number of Floors   | 14   |                  |                            | Bathrooms          | 2                |
| rotal Marrison of Floors |      |                  |                            | View               | Sea view         |