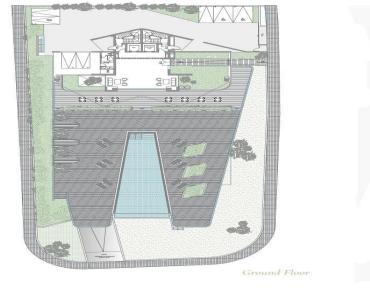

The gated Residences are surrounded by beautiful greenery, offering a sense of solitude and privacy. Residents can enjoy a range of amenities including the gorgeous infinity pool, state-of-the-art gym and secured basement for parking, en-suite staff rooms and private storage facilities.