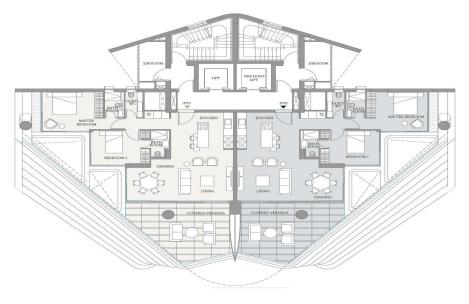

## 2 Bedroom Apartment for Sale in Mouttagiaka, Limassol District

Offering 180° uninterrupted panoramic views of the sea and the city, this project have redesigned luxe coastal living. Comprised of 14 storeys, each level demonstrates contemporary architectural ingenuity.

Perfectly situated on a unique plot of land in the heart of Limassol's tourist district, only 150 meters away from some of the best sandy beaches in the region, and very near to all amen...

| Property Info            |      | Plot / Area Info | )                          | Additional info    |                  |
|--------------------------|------|------------------|----------------------------|--------------------|------------------|
| Covered Area             | 175  |                  |                            | Reference Number   | 4796             |
|                          |      | 5 .              |                            | Property type      | <b>Apartment</b> |
| Covered Veranda 37       | Pool | Common, Yes      | Condition                  | Under Construction |                  |
| Floor Number             | 6    | Parking          | arking <b>Covered, Yes</b> |                    | 2                |
| Total Number of Floors   | 14   |                  |                            | Bathrooms          | 2                |
| rotal Marrison of Floors |      |                  |                            | View               | Sea view         |