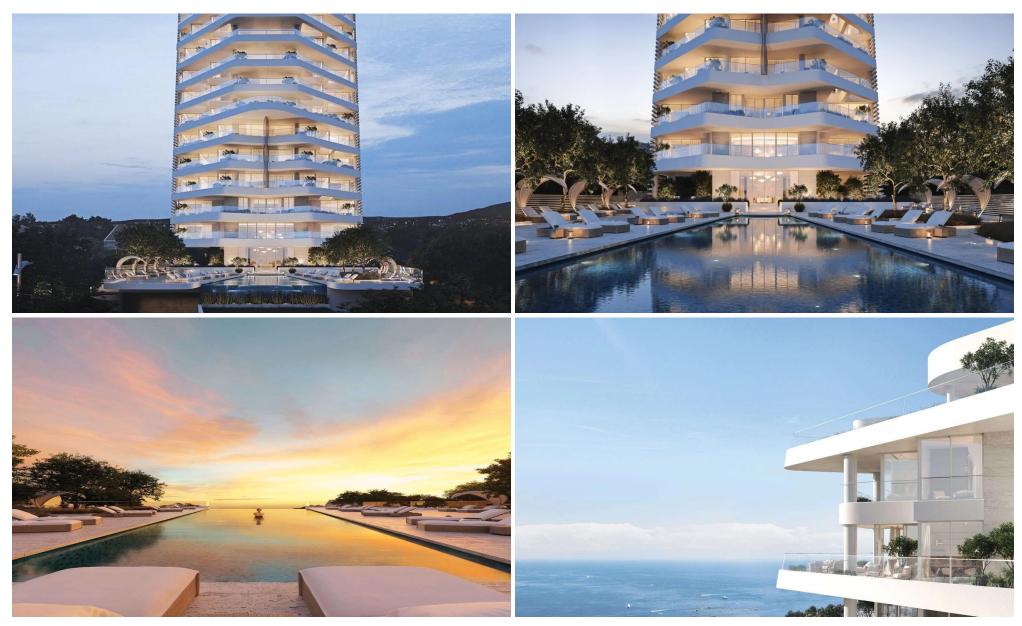

## 2 Bedroom Apartment for Sale in Mouttagiaka, Limassol District

Offering 180° uninterrupted panoramic views of the sea and the city, this project have redesigned luxe coastal living. Comprised of 14 storeys, each level demonstrates contemporary architectural ingenuity.

The gated Residences are surrounded by beautiful greenery, offering a sense of solitude and privacy. Residents can enjoy a range of amenities including the gorgeous infinity pool, state-of-the-art gym and secured basement for parking, en-suite staff rooms and private storage facilities.

Perfectly situated on a unique plot of land in the heart of Limassol's tourist district, only 150 meters away from some of the best sandy beaches in the region, and very near to all amen...

| Property Info            |      | Plot / Area Info | )                          | Additional info    |                  |
|--------------------------|------|------------------|----------------------------|--------------------|------------------|
| Covered Area             | 175  |                  |                            | Reference Number   | 4796             |
|                          |      | 5 .              |                            | Property type      | <b>Apartment</b> |
| Covered Veranda 37       | Pool | Common, Yes      | Condition                  | Under Construction |                  |
| Floor Number             | 6    | Parking          | arking <b>Covered, Yes</b> |                    | 2                |
| Total Number of Floors   | 14   |                  |                            | Bathrooms          | 2                |
| rotal Marrison of Floors |      |                  |                            | View               | Sea view         |