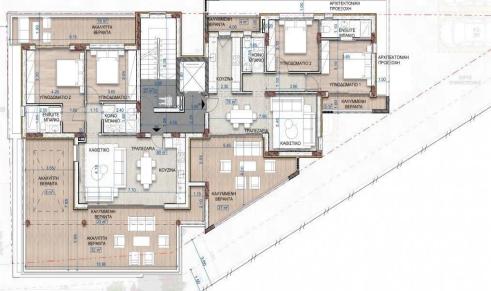

Solar water heating cylinder of 20 gallons and a tank of 1 ton

Granite counter tops

AVAILABILITY
Apartment 1st Floor

Internal area 79 sq.m. Covered veranda 26 sq.m. Price 375.000 euro plus VAT

Apartment 2nd Floor

Internal area 79 sq.m. Covered veranda 27 sq.m. Price 380.000 euro plus VAT

There are more apartments available in this project.

Status: Under construction Completion date: January 2...

Property Info Plot / Area Info