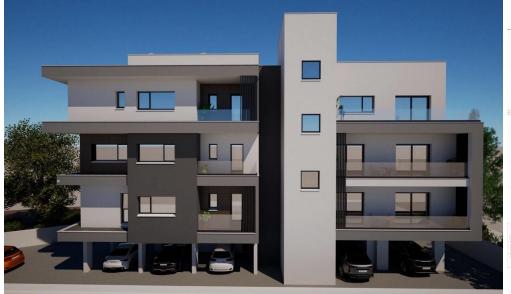

## 2 Bedroom Apartment for Sale in Limassol - Panthea

Luxury modern and spacious apartments in Panthea, Limassol. Key Features

Excellent location

Modern ddesign

Close to all amenities

High quality

Provision for central heating

Solar water heating cylinder of 20 gallons and a tank of 1 ton

Granite counter tops

AVAILABILITY
Apartment 1st Floor

Internal area 79 sq.m. Covered veranda 26 sq.m. Price 375.000 euro plus VAT

Apartment 2nd Floor

Internal area 79 sq.m. Covered veranda 27 sq.m. Price 380.000 euro plus VAT

There are more apartments available in this project.

Status: Under construction Completion date: January 2...

Property Info Plot / Area Info