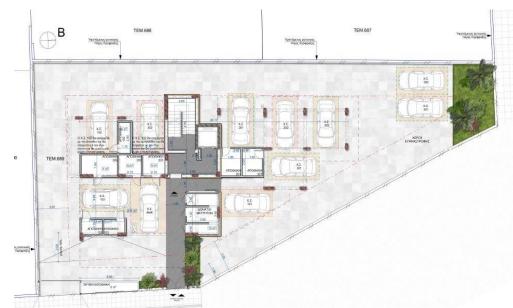

Internal area 79 sq.m. Covered veranda 27 sq.m. Price 380.000 euro plus VAT

There are more apartments available in this project.

Status: Under construction Completion date: January 2...

Property Info Plot / Area Info