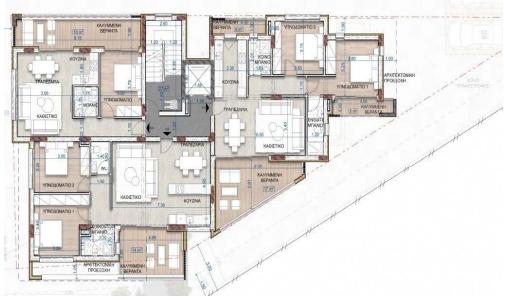

Solar water heating cylinder of 20 gallons and a tank of 1 ton

Granite counter tops

AVAILABILITY
Apartment 1st Floor

Internal area 79 sq.m. Covered veranda 26 sq.m. Price 375.000 euro plus VAT

Apartment 2nd Floor

Internal area 79 sq.m. Covered veranda 27 sq.m. Price 380.000 euro plus VAT

There are more apartments available in this project.

Status: Under construction Completion date: January 2...

Property Info Plot / Area Info