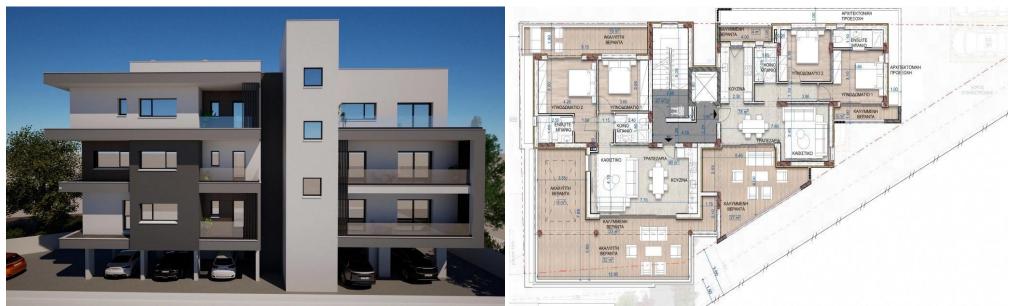

## 2 Bedroom Apartment for Sale in Limassol - Panthea

Luxury modern and spacious apartments in Panthea, Limassol. Key Features

Excellent location Modern ddesign Close to all amenities High quality Provision for central heating Solar water heating cylinder of 20 gallons and a tank of 1 ton Granite counter tops

AVAILABILITY Apartment 3rd Floor

Internal area 80 sq.m. Covered veranda 23 sq.m. Uncovered veranda 26 sq.m.

There are more apartments available in this project. Status: Under construction Completion date: January 2026