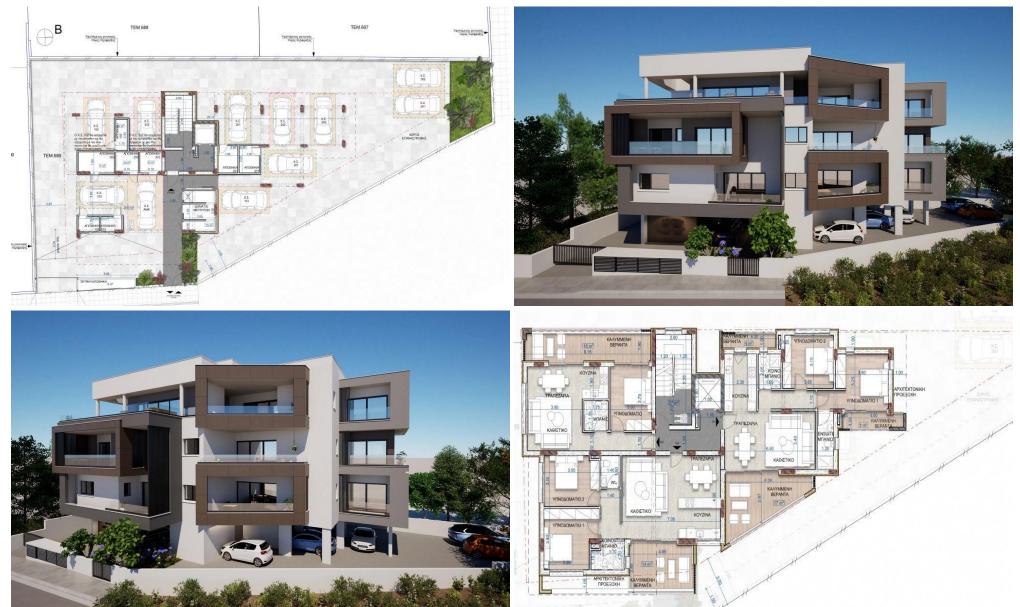

## 2 Bedroom Apartment for Sale in Limassol - Panthea

Luxury modern and spacious apartments in Panthea, Limassol. Key Features

Excellent location Modern ddesign Close to all amenities High quality Provision for central heating Solar water heating cylinder of 20 gallons and a tank of 1 ton Granite counter tops

AVAILABILITY Apartment 3rd Floor

Internal area 80 sq.m. Covered veranda 23 sq.m. Uncovered veranda 26 sq.m.

There are more apartments available in this project. Status: Under construction Completion date: January 2026

Property Info Plot / Area Info

#### Covered Area 103

#### Amenities

Location