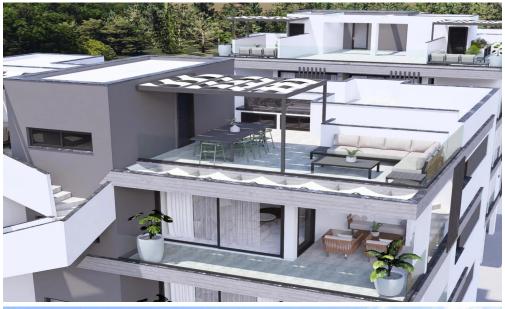

## 3 Bedroom Apartment for Sale in Limassol - Ekali

3 bedroom penthouse for sale located in Ekali area, Limassol. High quality construction and finishing materials. It has high technical characteristics: underfloor heating (full installation), hidden air conditioning in the living room (full installation), split system. Air conditioners in all other rooms (complete installation), suspended ceilings in the living room with concealed lighting, hot water circulation system, digital television system with digital recording for one week, electric shutters in the bedrooms.