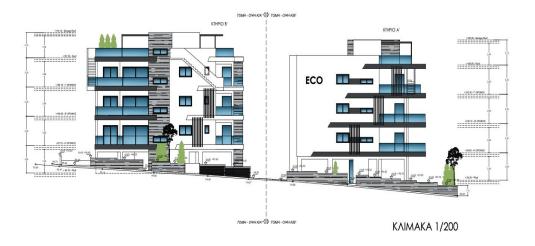

## 3 Bedroom Apartment for Sale in Limassol - Ekali

3 bedroom penthouse for sale located in Ekali area, Limassol. High quality construction and finishing materials. It has high technical characteristics: underfloor heating (full installation), hidden air conditioning in the living room (full installation), split system. Air conditioners in all other rooms (complete installation), suspended ceilings in the living room with concealed lighting, hot water circulation system, digital television system with digital recording for one week, electric shutters in the bedrooms.