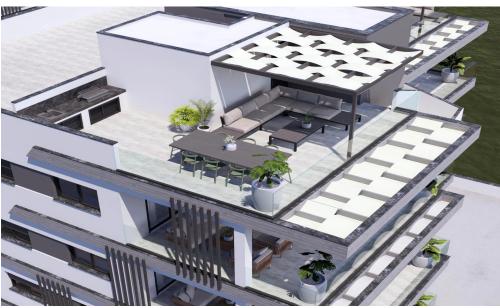

## 3 Bedroom Apartment for Sale in Limassol - Ekali

3 bedroom penthouse for sale located in Ekali area, Limassol. High quality construction and finishing materials. It has high technical characteristics: underfloor heating (full installation), hidden air conditioning in the living room (full installation), split system. Air conditioners in all other rooms (complete installation), suspended ceilings in the living room with concealed lighting, hot water circulation system, digital television system with digital recording for one week, electric shutters in the bedrooms.