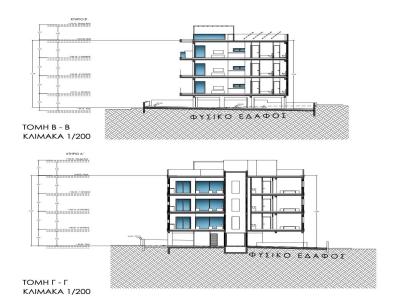

## 3 Bedroom Apartment for Sale in Limassol - Ekali

3 bedroom penthouse for sale located in Ekali area, Limassol. High quality construction and finishing materials. It has high technical characteristics: underfloor heating (full installation), hidden air conditioning in the living room (full installation), split system. Air conditioners in all other rooms (complete installation), suspended ceilings in the living room with concealed lighting, hot water circulation system, digital television system with digital recording for one week, electric shutters in the bedrooms.