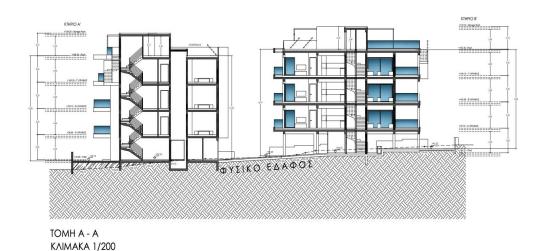

## 3 Bedroom Apartment for Sale in Limassol - Ekali

3 bedroom penthouse for sale located in Ekali area, Limassol. High quality construction and finishing materials. It has high technical characteristics: underfloor heating (full installation), hidden air conditioning in the living room (full installation), split system. Air conditioners in all other rooms (complete installation), suspended ceilings in the living room with concealed lighting, hot water circulation system, digital television system with digital recording for one week, electric shutters in the bedrooms.