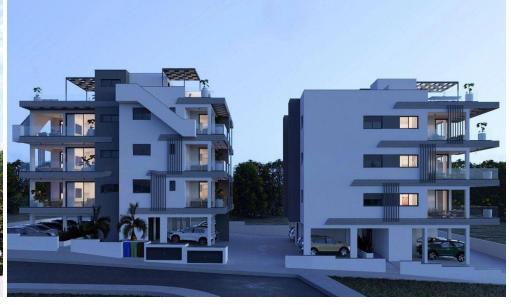

## 3 Bedroom Apartment for Sale in Limassol - Ekali

3 bedroom penthouse for sale located in Ekali area, Limassol. High quality construction and finishing materials. It has high technical characteristics: underfloor heating (full installation), hidden air conditioning in the living room (full installation), split system. Air conditioners in all other rooms (complete installation), suspended ceilings in the living room with concealed lighting, hot water circulation system, digital television system with digital recording for one week, electric shutters in the bedrooms.