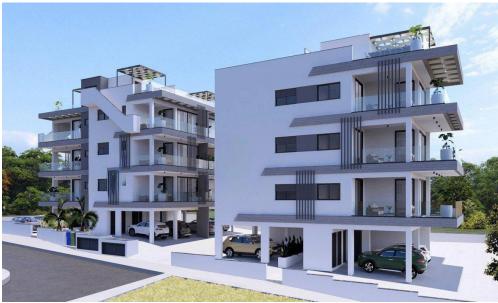

## 3 Bedroom Apartment for Sale in Limassol - Ekali

3 bedroom penthouse for sale located in Ekali area, Limassol. High quality construction and finishing materials. It has high technical characteristics: underfloor heating (full installation), hidden air conditioning in the living room (full installation), split system. Air conditioners in all other rooms (complete installation), suspended ceilings in the living room with concealed lighting, hot water circulation system, digital television system with digital recording for one week, electric shutters in the bedrooms.