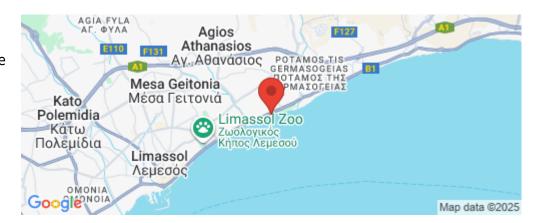

Property Info Plot / Area Info

Covered Area 107

Amenities Location

Region: Limassol

Coordinates: **34.6915** / **33.0785** 