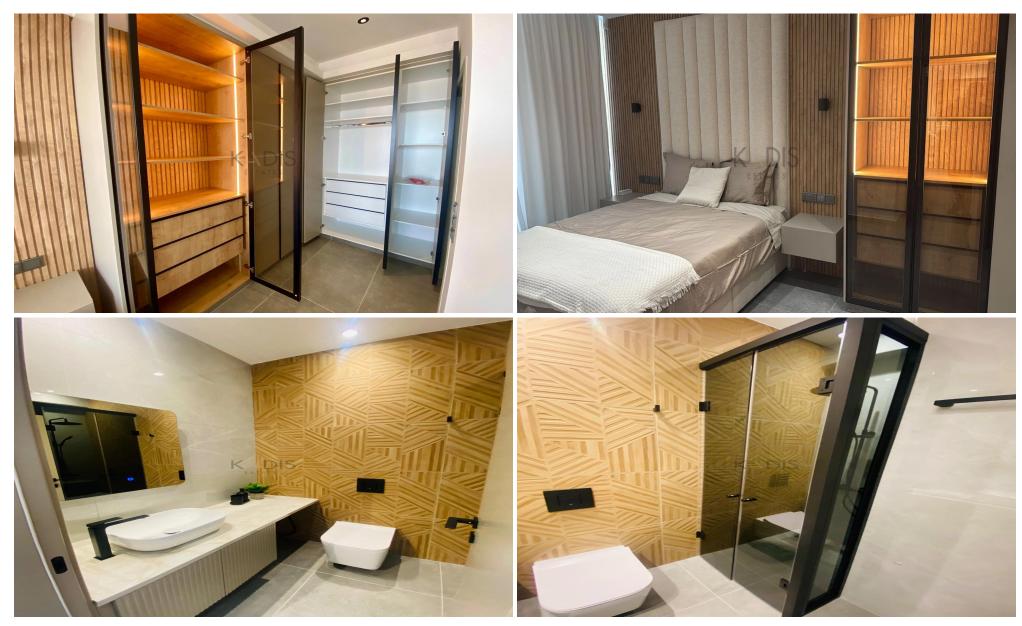

- 2 Bed
- 2 WC
- internal area 84 m2
- covered veranda 45 m2
- · luxury fully furnished
- all electrical appliances
- underfloor heating

Panthea is known for its tranquil environment and stunning views.

Property type **Apartment** 

Condition **Pre-Owned** 

Bathrooms

View Sea view

Covered Area Heating

84

**Underfloor Heating, Yes** 

All rooms, Yes