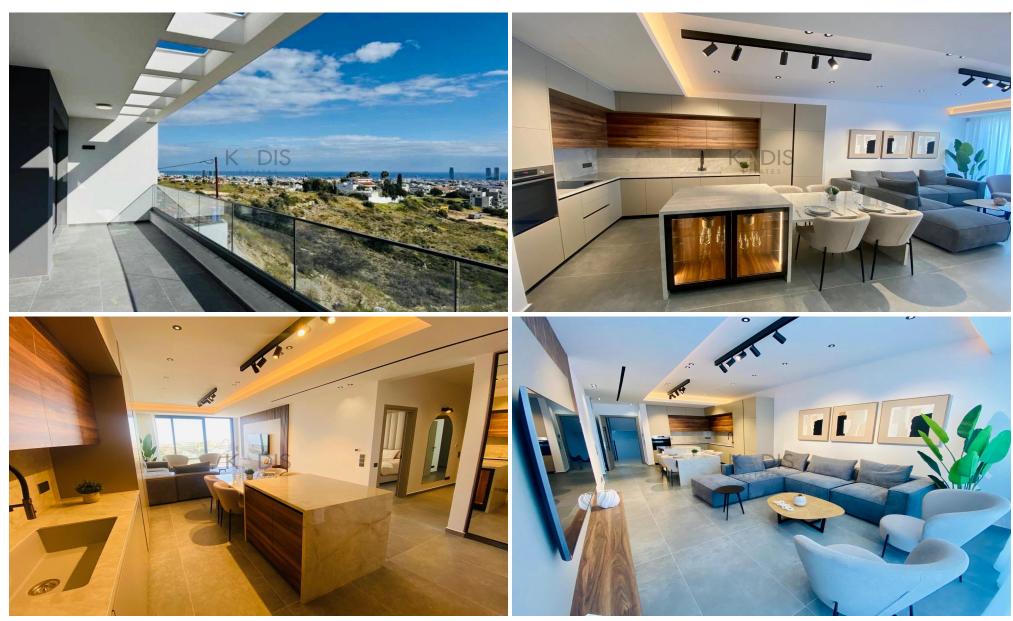

## 2 Bedroom Apartment for Sale in Limassol - Panthea

For sale, this Brand New Luxury Sea View apartment located in the desirable area of Panthea offers a perfect blend of style and comfort.

The apartment, built in 2025, is designed with energy efficiency A. The south-facing orientation allows for plenty of natural light to flood the living spaces.

- 2 Bed
- 2 WC
- internal area 84 m2
- covered veranda 45 m2
- · luxury fully furnished
- all electrical appliances
- underfloor heating

Panthea is known for its tranquil environment and stunning views.