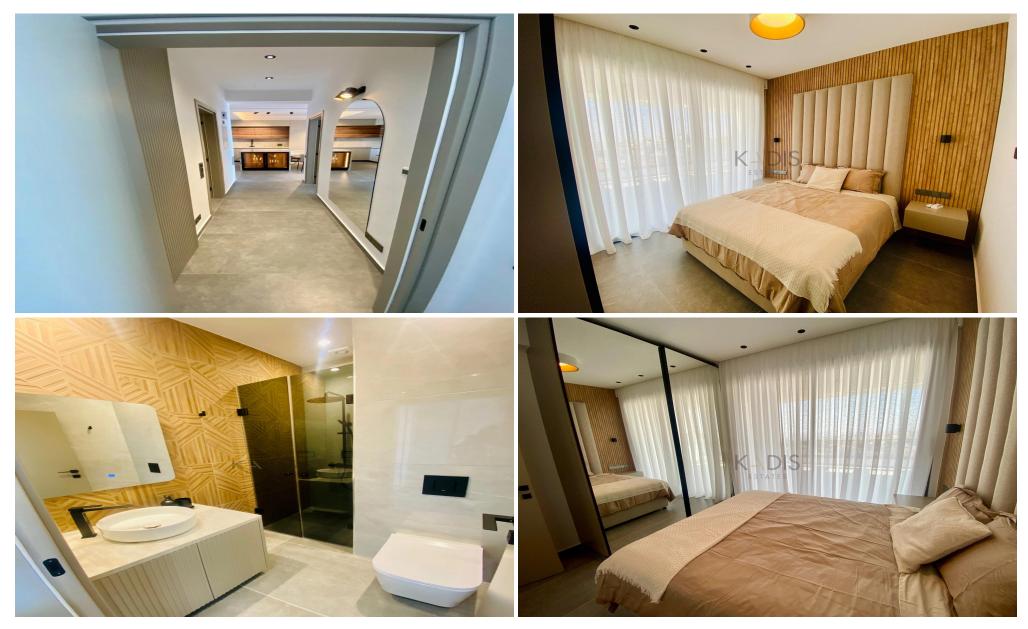

- 2 Bed
- 2 WC
- internal area 84 m2
- covered veranda 45 m2
- · luxury fully furnished
- all electrical appliances
- underfloor heating

Panthea is known for its tranquil environment and stunning views.