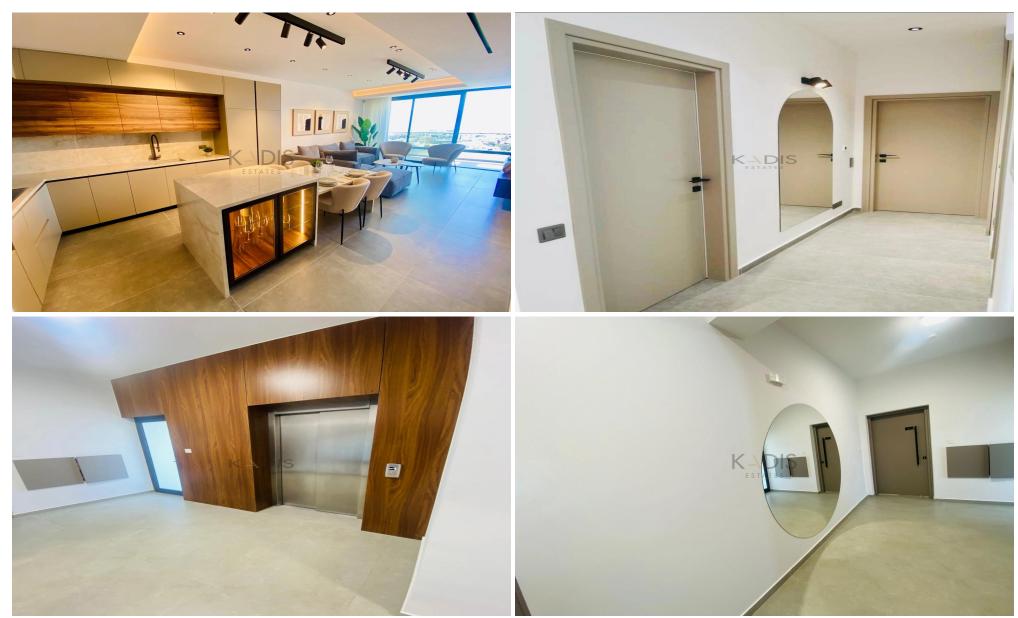

## 2 Bedroom Apartment for Sale in Limassol - Panthea

For sale, this Brand New Luxury Sea View apartment located in the desirable area of Panthea offers a perfect blend of style and comfort.

The apartment, built in 2025, is designed with energy efficiency A. The south-facing orientation allows for plenty of natural light to flood the living spaces.

- 2 Bed
- 2 WC
- internal area 84 m2
- covered veranda 45 m2
- · luxury fully furnished
- all electrical appliances
- underfloor heating

Panthea is known for its tranquil environment and stunning views.

Ready to move in! Must be seen to be apreciate.

Don't miss this opportunity to own a beautiful property i...

Property Info Plot / Area Info Additional info

www.index.cy - All Cyprus Real Estate

Reference Number 11849