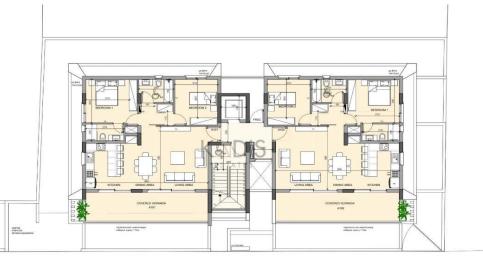

## 2 Bedroom Apartment for Sale in Tseri, Nicosia District

- •2 Bedrooms
- •2 WC
- •Internal Area 86m2
- Covered Veranda 23m2
- Uncovered Veranda 17m2
- •Roof Garden 16m2
- Storage
- Covered Parking
- Energy Efficiency "A"

| Property Info     | Plot / Area Info     |
|-------------------|----------------------|
| i i opci ty iiiio | i iot / Ai cu iiii o |

Covered Area 86

Air Conditioning All rooms, Yes

**Parking** Covered, Yes **Additional info** 

Reference Number 11867

Property type **Apartment** Condition **Brand New** 

Bathrooms 2

**Amenities** Location

**Location:** Tseri Region: Nicosia Guest WC

Coordinates: 35.067966 / 33.324116

Price: €220 000 + VAT