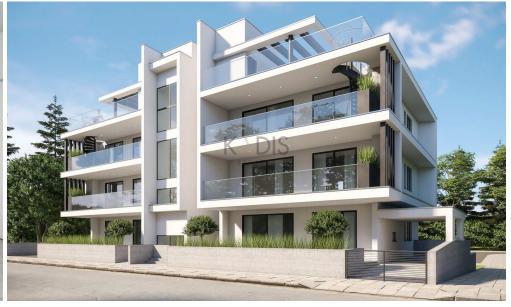

## 2 Bedroom Apartment for Sale in Tseri, Nicosia District

- •2 Bedrooms
- •2 WC
- •Internal Area 86m2
- Covered Veranda 23m2
- Uncovered Veranda 17m2
- •Roof Garden 16m2
- Storage
- Covered Parking
- Energy Efficiency "A"