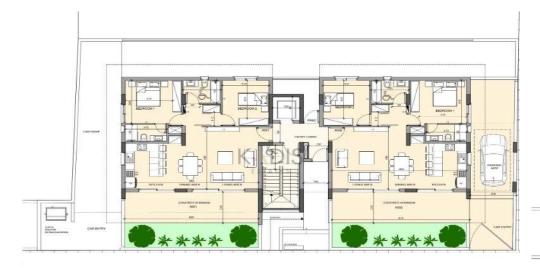

## 2 Bedroom Apartment for Sale in Tseri, Nicosia District

- •2 Bedrooms
- •2 WC
- •Internal Area 86m2
- Covered Veranda 23m2
- Uncovered Veranda 17m2
- •Roof Garden 16m2
- Storage
- Covered Parking
- Energy Efficiency "A"

| Property Info     | Plot / Area Info     |
|-------------------|----------------------|
| i i opci ty iiiio | i iot / Ai cu iiii o |

Covered Area 86

Air Conditioning All rooms, Yes

**Parking** Covered, Yes **Additional info** 

Reference Number 11867

Property type **Apartment** Condition **Brand New** 

Bathrooms 2

**Amenities** Location

**Location:** Tseri Region: Nicosia Guest WC

Coordinates: 35.067966 / 33.324116

Price: €220 000 + VAT