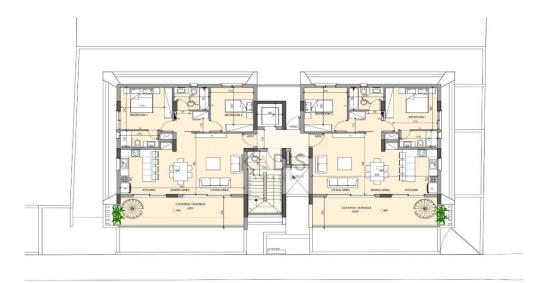

## 2 Bedroom Apartment for Sale in Tseri, Nicosia District

- •2 Bedrooms
- •2 WC
- •Internal Area 86m2
- Covered Veranda 23m2
- Uncovered Veranda 17m2
- •Roof Garden 16m2
- Storage
- Covered Parking
- Energy Efficiency "A"

| Property Info     | Plot / Area Info     |
|-------------------|----------------------|
| i i opci ty iiiio | i iot / Ai cu iiii o |

Covered Area 86

Air Conditioning All rooms, Yes

**Parking** Covered, Yes **Additional info** 

Reference Number 11867

Property type **Apartment** Condition **Brand New** 

Bathrooms 2

**Amenities** Location

**Location:** Tseri Region: Nicosia Guest WC

Coordinates: 35.067966 / 33.324116

Price: €220 000 + VAT