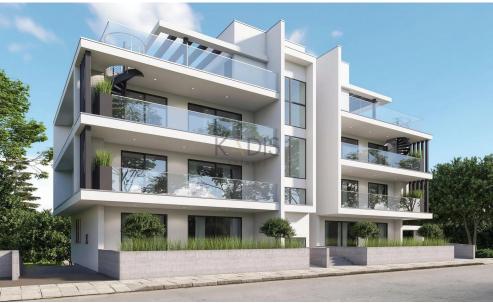

## 2 Bedroom Apartment for Sale in Tseri, Nicosia District

- •2 Bedrooms
- •2 WC
- •Internal Area 86m2
- Covered Veranda 23m2
- Uncovered Veranda 17m2
- •Roof Garden 16m2
- Storage
- Covered Parking
- Energy Efficiency "A"