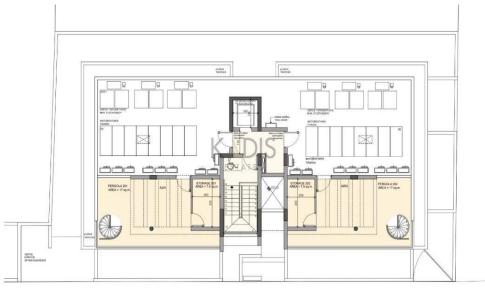

## 2 Bedroom Apartment for Sale in Tseri, Nicosia District

- •2 Bedrooms
- •2 WC
- •Internal Area 86m2
- Covered Veranda 23m2
- Uncovered Veranda 17m2
- •Roof Garden 16m2
- Storage
- Covered Parking
- Energy Efficiency "A"

| Property Info     | Plot / Area Info     |
|-------------------|----------------------|
| i i opci ty iiiio | i iot / Ai cu iiii o |

Covered Area 86

Air Conditioning All rooms, Yes

**Parking** Covered, Yes **Additional info** 

Reference Number 11867

Property type **Apartment** Condition **Brand New** 

Bathrooms 2

**Amenities** Location

**Location:** Tseri Region: Nicosia Guest WC

Coordinates: 35.067966 / 33.324116

Price: €220 000 + VAT