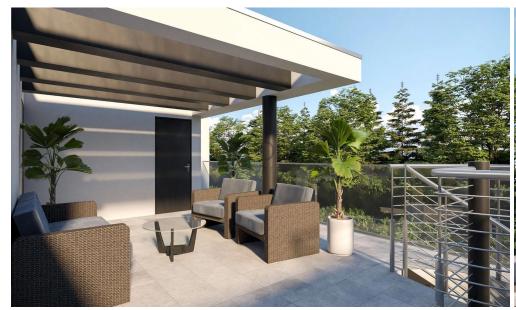

## 2 Bedroom Apartment for Sale in Tseri, Nicosia District

- •2 Bedrooms
- •2 WC
- •Internal Area 86m2
- Covered Veranda 23m2
- Uncovered Veranda 17m2
- •Roof Garden 16m2
- Storage
- Covered Parking
- Energy Efficiency "A"