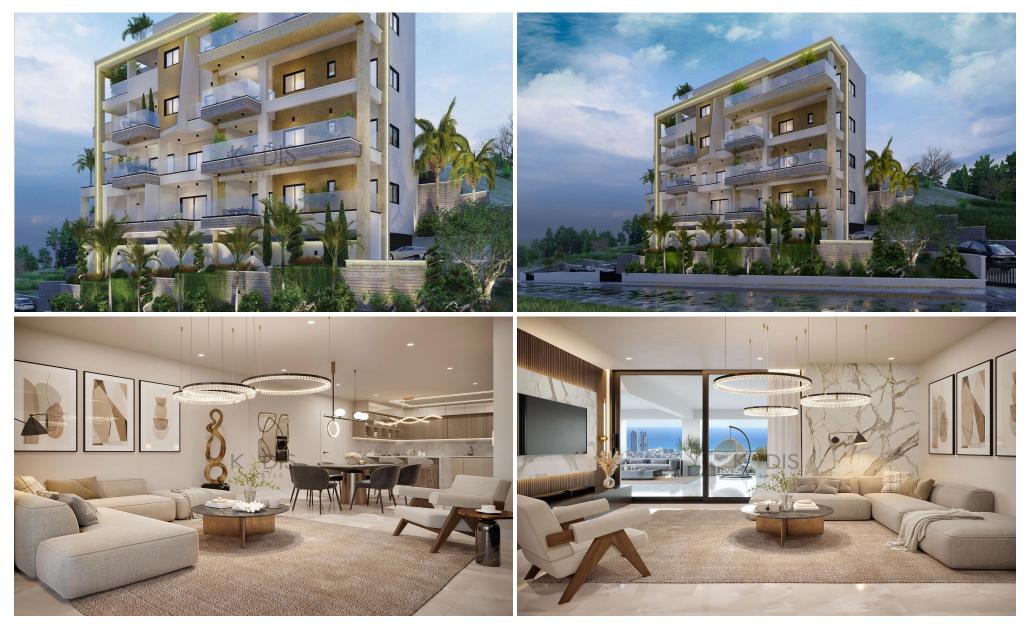

## 1 Bedroom Apartment for Sale in Limassol - Agios Athanasios

•1 bedroom

- •1 W/C
- •Internal Area 52.4m2
- •Covered Verandas 17.4m2
- Covered Parking
- Energy Efficiency "A+"
- •Sea View

| Property Info    |                      | Plot / Area I | Info         | Additional info  |                  |
|------------------|----------------------|---------------|--------------|------------------|------------------|
|                  |                      |               |              | Reference Number | 11868            |
| Covered Area     | 52                   |               |              | Property type    | <b>Apartment</b> |
| Heating          | Central Heating, Yes | Parking       | Covered, Yes | Condition        | <b>Brand New</b> |
| Air Conditioning | All rooms, Yes       |               |              | Bathrooms        | 1                |
|                  |                      |               |              | View             | Sea view         |

| Amenities    | Location |
|--------------|----------|
| AIIICIIICICO | Eccation |

• Elevator Limassol - Agios Athanasios Region: Limassol

Coordinates: 34.709784037738 / 33.05039495211

Price: €245 000 + VAT