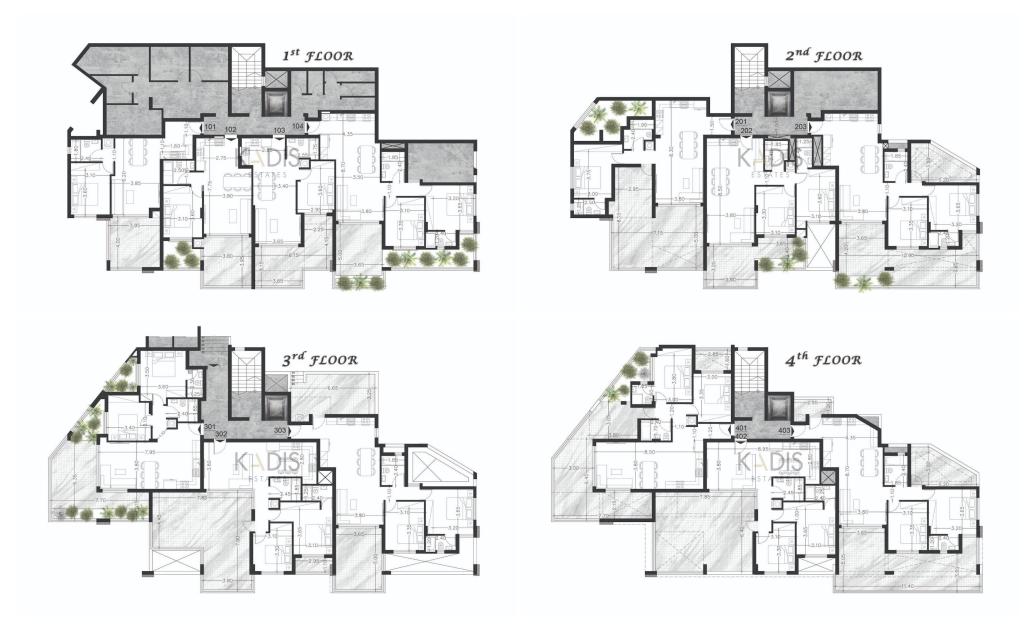

## 1 Bedroom Apartment for Sale in Limassol - Agios Athanasios

•1 bedroom

- •1 W/C
- •Internal Area 52.4m2
- •Covered Verandas 17.4m2
- Covered Parking
- Energy Efficiency "A+"
- •Sea View

| Property Info    |                      | Plot / Area I | Info         | Additional info  |                  |
|------------------|----------------------|---------------|--------------|------------------|------------------|
|                  |                      |               |              | Reference Number | 11868            |
| Covered Area     | 52                   |               |              | Property type    | <b>Apartment</b> |
| Heating          | Central Heating, Yes | Parking       | Covered, Yes | Condition        | <b>Brand New</b> |
| Air Conditioning | All rooms, Yes       |               |              | Bathrooms        | 1                |
|                  |                      |               |              | View             | Sea view         |