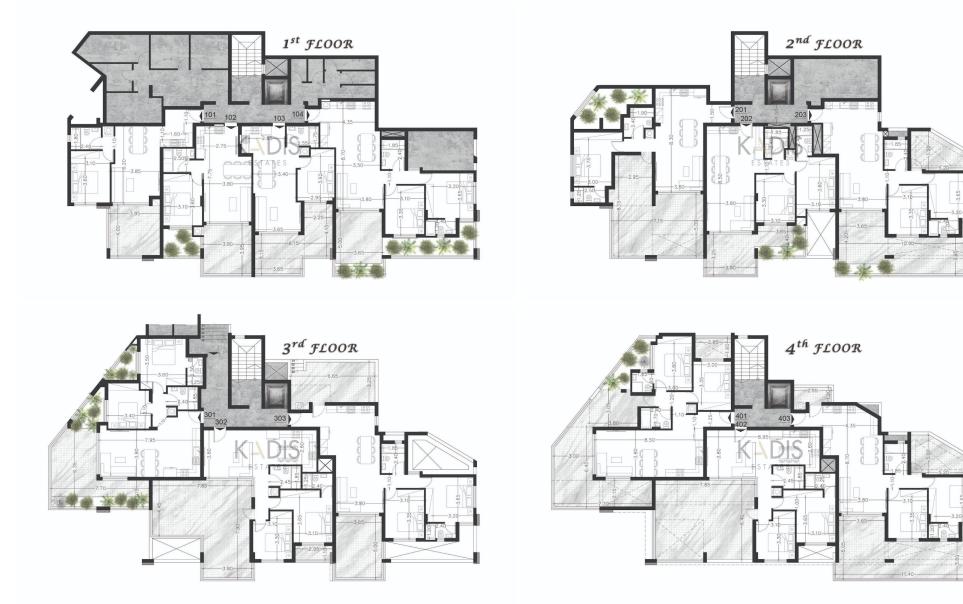

### **2** Bedroom Apartment for Sale in Limassol - Agios Athanasios

| •2 bedrooms<br>•2 W/C<br>•Internal Area 79.6m2<br>•Covered Verandas 19<br>•Covered Parking<br>•Energy Efficiency "A-<br>•Sea View | 9.1m2                                                             |                  | Limassol<br>General Η<br>Γενικό Νοσα<br>Λεμεσού<br>Kat<br>Polem<br>Κάτ<br>Πολεμ | Aγ- Αθανάσ<br>Mesa Geitonia<br>Μέσα Γειτονιά<br>hidia<br>ω Limassol Zoo |           |  |
|-----------------------------------------------------------------------------------------------------------------------------------|-------------------------------------------------------------------|------------------|---------------------------------------------------------------------------------|-------------------------------------------------------------------------|-----------|--|
| Property Info                                                                                                                     |                                                                   | Plot / Area Info |                                                                                 | Additional info                                                         |           |  |
|                                                                                                                                   |                                                                   |                  |                                                                                 | Reference Number                                                        | 11870     |  |
| Covered Area                                                                                                                      | 80                                                                |                  |                                                                                 | Property type                                                           | Apartment |  |
| Heating                                                                                                                           | Central Heating, Yes                                              | Parking          | Covered, Yes                                                                    | Condition                                                               | Brand New |  |
| Air Conditioning                                                                                                                  | All rooms, Yes                                                    |                  |                                                                                 | Bathrooms                                                               | 2         |  |
|                                                                                                                                   |                                                                   |                  |                                                                                 | View                                                                    | Sea view  |  |
| Amenities                                                                                                                         | Location                                                          |                  |                                                                                 |                                                                         |           |  |
| • Elevator                                                                                                                        | Location: Limassol - Agios Athana<br>Coordinates: 34.709784037738 |                  | Region: <b>Limasso</b><br>L                                                     | I                                                                       |           |  |