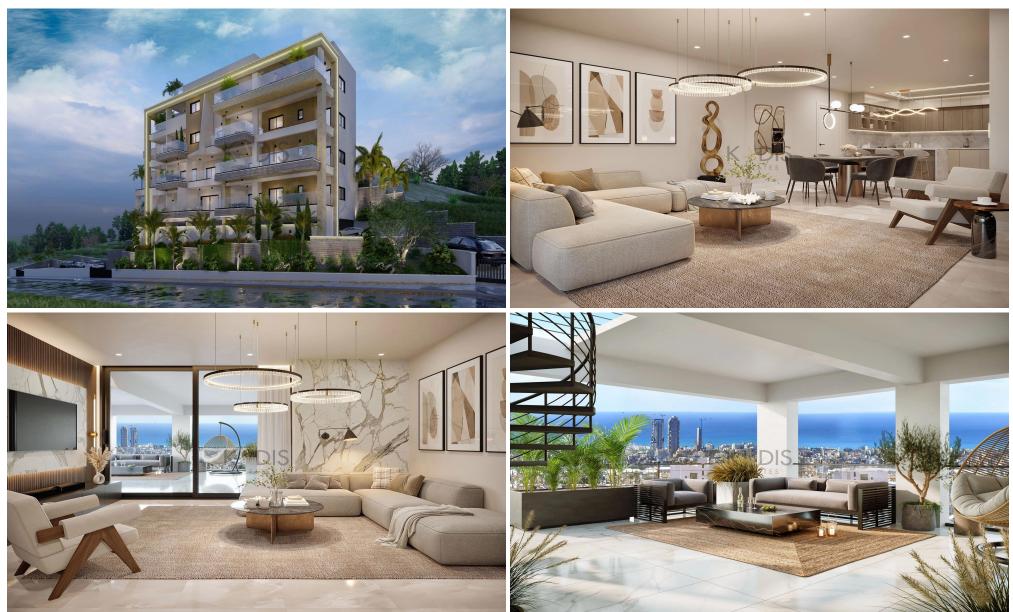

### **2** Bedroom Apartment for Sale in Limassol - Agios Athanasios

| •2 bedrooms<br>•2 W/C<br>•Internal Area 79.6m2<br>•Covered Verandas 19<br>•Covered Parking<br>•Energy Efficiency "A-<br>•Sea View | 9.1m2                                                             |                  | Limassol<br>General Η<br>Γενικό Νοσα<br>Λεμεσού<br>Kat<br>Polem<br>Κάτ<br>Πολεμ | Aγ- Αθανάσ<br>Mesa Geitonia<br>Μέσα Γειτονιά<br>hidia<br>ω Limassol Zoo |           |  |
|-----------------------------------------------------------------------------------------------------------------------------------|-------------------------------------------------------------------|------------------|---------------------------------------------------------------------------------|-------------------------------------------------------------------------|-----------|--|
| Property Info                                                                                                                     |                                                                   | Plot / Area Info |                                                                                 | Additional info                                                         |           |  |
|                                                                                                                                   |                                                                   |                  |                                                                                 | Reference Number                                                        | 11870     |  |
| Covered Area                                                                                                                      | 80                                                                |                  |                                                                                 | Property type                                                           | Apartment |  |
| Heating                                                                                                                           | Central Heating, Yes                                              | Parking          | Covered, Yes                                                                    | Condition                                                               | Brand New |  |
| Air Conditioning                                                                                                                  | All rooms, Yes                                                    |                  |                                                                                 | Bathrooms                                                               | 2         |  |
|                                                                                                                                   |                                                                   |                  |                                                                                 | View                                                                    | Sea view  |  |
| Amenities                                                                                                                         | Location                                                          |                  |                                                                                 |                                                                         |           |  |
| • Elevator                                                                                                                        | Location: Limassol - Agios Athana<br>Coordinates: 34.709784037738 |                  | Region: <b>Limasso</b><br>L                                                     | I                                                                       |           |  |