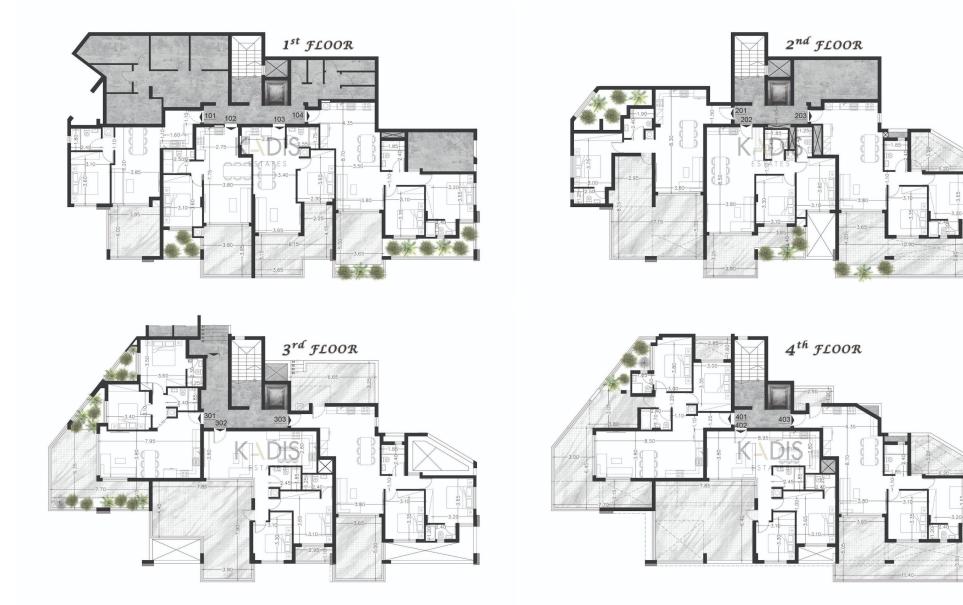

## **2** Bedroom Apartment for Sale in Limassol - Agios Athanasios

| <ul> <li>2+1 bedrooms</li> <li>2 W/C</li> <li>Internal Area 85.6m</li> <li>Covered Verandas 2</li> <li>Uncovered Veranda</li> <li>Covered Parking</li> <li>Energy Efficiency "A</li> <li>Sea View</li> </ul> | 15.9m2<br>s 39m2                                                  |                  | Limassol<br>General Η<br>Γενικό Νοσο<br>Λεμεσού<br>Κατ<br>Polem<br>Κάτ<br>Πολεμ | Aγ Αθανάς<br>Mesa Geitonia<br>Mέσα Γειτονιά<br>idia<br>Limassol Zoo | DLOC POTAMOS TIS<br>GERMASOGEIAS<br>NOTAMOS THIS<br>FEPMASOFEIAS | data ©2025 |
|--------------------------------------------------------------------------------------------------------------------------------------------------------------------------------------------------------------|-------------------------------------------------------------------|------------------|---------------------------------------------------------------------------------|---------------------------------------------------------------------|------------------------------------------------------------------|------------|
| Property Info                                                                                                                                                                                                |                                                                   | Plot / Area Info |                                                                                 | Additional info                                                     |                                                                  |            |
|                                                                                                                                                                                                              |                                                                   |                  |                                                                                 | Reference Number                                                    | 11871                                                            |            |
| Covered Area                                                                                                                                                                                                 | 86                                                                |                  |                                                                                 | Property type                                                       | Apartment                                                        |            |
| Heating                                                                                                                                                                                                      | Central Heating, Yes                                              | Parking          | Covered, Yes                                                                    | Condition                                                           | <b>Brand New</b>                                                 |            |
| Air Conditioning                                                                                                                                                                                             | All rooms, Yes                                                    |                  |                                                                                 | Bathrooms                                                           | 2                                                                |            |
|                                                                                                                                                                                                              |                                                                   |                  |                                                                                 | View                                                                | Sea view                                                         |            |
| Amenities                                                                                                                                                                                                    | Location                                                          |                  |                                                                                 |                                                                     |                                                                  |            |
| • Elevator                                                                                                                                                                                                   | Location: Limassol - Agios Athana<br>Coordinates: 34.709784037738 |                  | Region: <b>Limasso</b><br>1                                                     | I                                                                   |                                                                  |            |