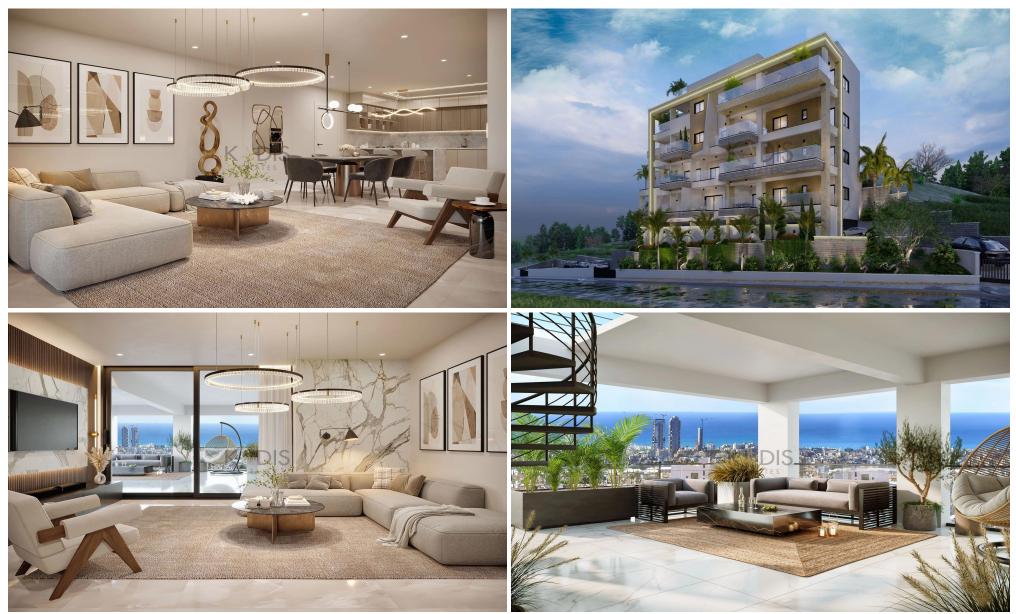

## **2** Bedroom Apartment for Sale in Limassol - Agios Athanasios

| <ul> <li>2+1 bedrooms</li> <li>2 W/C</li> <li>Internal Area 85.6m</li> <li>Covered Verandas 2</li> <li>Uncovered Veranda</li> <li>Covered Parking</li> <li>Energy Efficiency "A</li> <li>Sea View</li> </ul> | 15.9m2<br>s 39m2                                                  |                  | Limassol<br>General Η<br>Γενικό Νοσο<br>Λεμεσού<br>Κατ<br>Polem<br>Κάτ<br>Πολεμ | Aγ Αθανάς<br>Mesa Geitonia<br>Mέσα Γειτονιά<br>idia<br>Limassol Zoo | DLOC POTAMOS TIS<br>GERMASOGEIAS<br>NOTAMOS THIS<br>FEPMASOFEIAS | data ©2025 |
|--------------------------------------------------------------------------------------------------------------------------------------------------------------------------------------------------------------|-------------------------------------------------------------------|------------------|---------------------------------------------------------------------------------|---------------------------------------------------------------------|------------------------------------------------------------------|------------|
| Property Info                                                                                                                                                                                                |                                                                   | Plot / Area Info |                                                                                 | Additional info                                                     |                                                                  |            |
|                                                                                                                                                                                                              |                                                                   |                  |                                                                                 | Reference Number                                                    | 11871                                                            |            |
| Covered Area                                                                                                                                                                                                 | 86                                                                |                  |                                                                                 | Property type                                                       | Apartment                                                        |            |
| Heating                                                                                                                                                                                                      | Central Heating, Yes                                              | Parking          | Covered, Yes                                                                    | Condition                                                           | <b>Brand New</b>                                                 |            |
| Air Conditioning                                                                                                                                                                                             | All rooms, Yes                                                    |                  |                                                                                 | Bathrooms                                                           | 2                                                                |            |
|                                                                                                                                                                                                              |                                                                   |                  |                                                                                 | View                                                                | Sea view                                                         |            |
| Amenities                                                                                                                                                                                                    | Location                                                          |                  |                                                                                 |                                                                     |                                                                  |            |
| • Elevator                                                                                                                                                                                                   | Location: Limassol - Agios Athana<br>Coordinates: 34.709784037738 |                  | Region: <b>Limasso</b><br>1                                                     | I                                                                   |                                                                  |            |