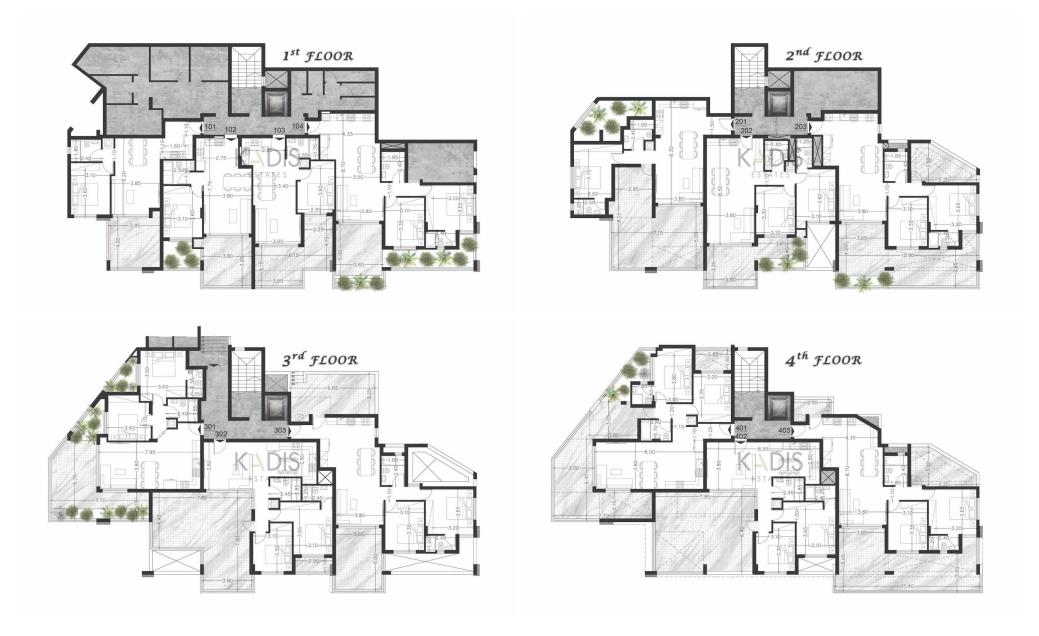

## 2 Bedroom Apartment for Sale in Limassol - Agios Athanasios

- •2 bedrooms
- •2 W/C
- •Internal Area 82.9m2
- Covered Verandas 26m2
- •Green Area 18.9m2
- Covered Parking
- Energy Efficiency "A+"
- Sea View