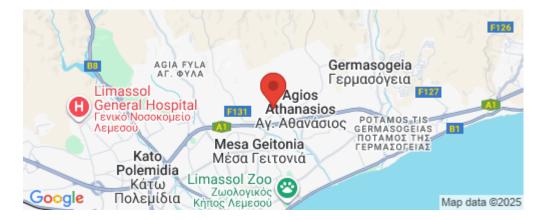

| Amenities | Location |
|-----------|----------|
|-----------|----------|

• Elevator Limassol - Agios Athanasios Region: Limassol

Coordinates: 34.709784037738 / 33.05039495211

Price: €390 000 + VAT

VAT for this property is €19,500 or €74,100. VAT usually is 19%. If it is your first purchase of property, you can have VAT reduced to 5% for the first 150sq.m. of the property.