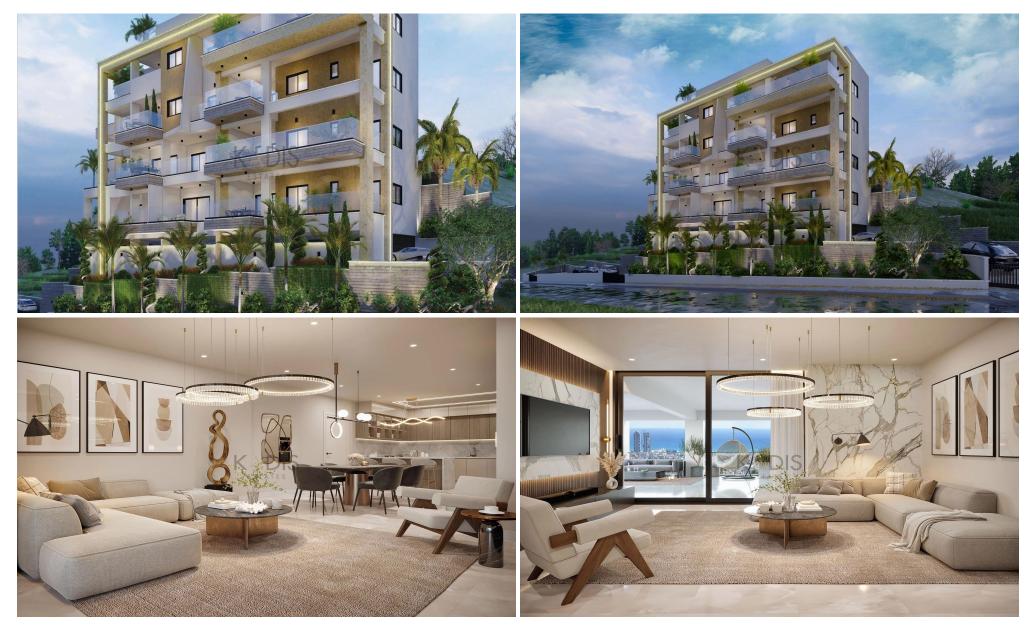

## 2 Bedroom Apartment for Sale in Limassol - Agios Athanasios

- •2 bedrooms
- •2 W/C
- •Internal Area 82.9m2
- Covered Verandas 26m2
- •Green Area 18.9m2
- Covered Parking
- Energy Efficiency "A+"
- Sea View