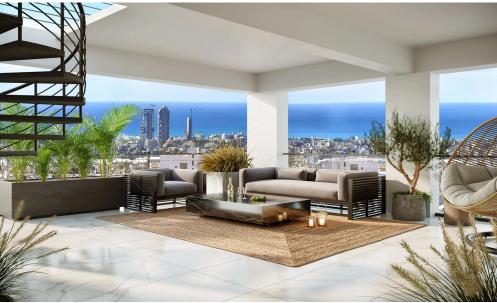

## 2 Bedroom Apartment for Sale in Limassol - Agios Athanasios

Reference ID: #SA36500Price details: €435,000 +VATProject is a modern residential development with comfortable apartments for sale in Limassol. The apartments are ideally located in one of the most popular residential areas Agios Athanasios of the cosmopolitan city of Limassol and enjoy stunning views of the city centre and the Mediterranean Sea. A ENERGY EFFICIENCYLuxury architect décor on the building designQuality marble on the perimeter wall of the verandaProvision for mosquitoes repellent cover on the windowsProvision for Electric shutters on the bedroom's windowsGlass railing on the verandaPrivate StorageA' CLASS ceramic tiles in the storagePrivate parkingThermal insulation...