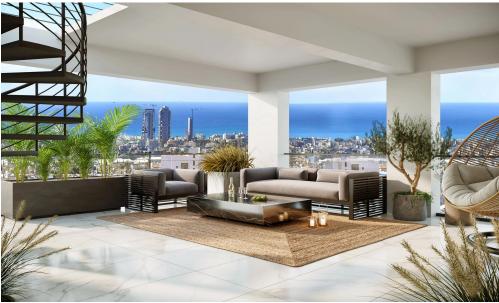

## 2 Bedroom Apartment for Sale in Limassol - Agios Athanasios

Reference ID: #SA36499Price details: €375,000 +VATProject is a modern residential development with comfortable apartments for sale in Limassol. The apartments are ideally located in one of the most popular residential areas Agios Athanasios of the cosmopolitan city of Limassol and enjoy stunning views of the city centre and the Mediterranean Sea. A ENERGY EFFICIENCYLuxury architect décor on the building designQuality marble on the perimeter wall of the verandaProvision for mosquitoes repellent cover on the windowsProvision for Electric shutters on the bedroom's windowsGlass railing on the verandaPrivate StorageA' CLASS ceramic tiles in the storagePrivate parkingThermal insulation...