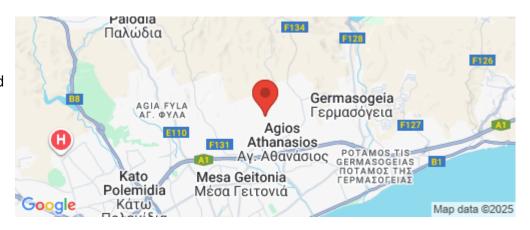

## Additional info

Reference Number SA36499
Property type Apartment
Condition Under Construction
Construction Year 2027
Bathrooms 2

Amenities Location

**Location:** Limassol - Agios Athanasios Region: **Limassol** 

Coordinates: **34.717020687114** / **33.053788999525** 

Price: €375 000 + VAT

VAT for this property is €18,750 or €71,250. VAT usually is 19%. If it is your first purchase of property, you can have VAT reduced to 5% for the first 150sq.m. of the property.