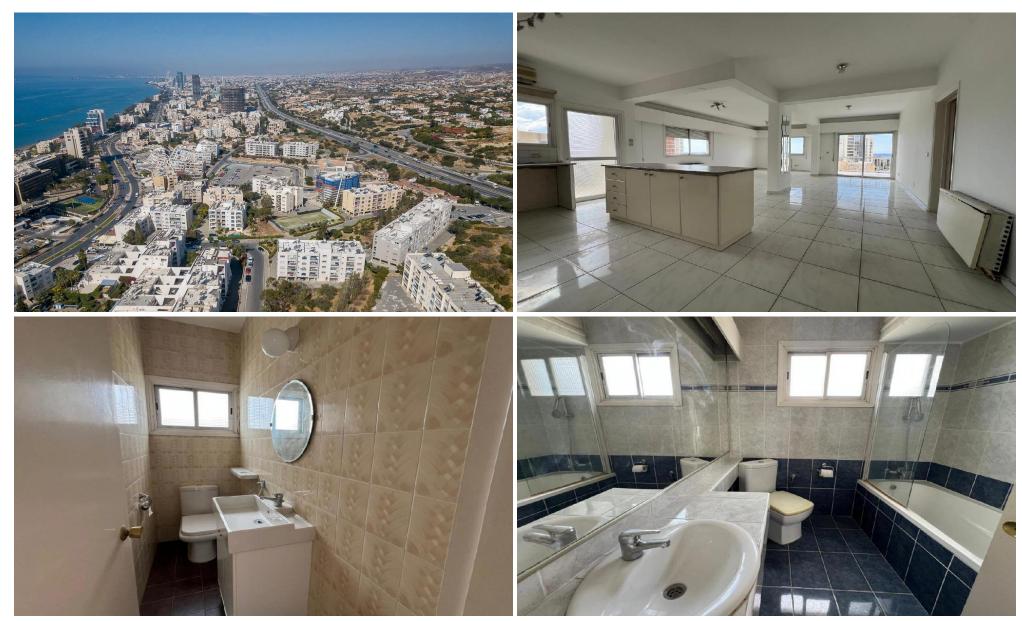

## 2 Bedroom Apartment for Sale in Agios Tychonas, Limassol District

Reference ID: #SA36485Price details: €230,000Two-bedroom apartment in the touristic area of Agios Tychonas community in Limassol District.It is situated at a short distance north from "Four Seasons" hotel and approximately 120 m south of the Limassol – Nicosia motorway.The property is ideally situated close to an abundance of amenities and services such as supermarkets, schools, cafes, shops etc.In addition, it enjoys good access to the beautiful beaches of the area and the Community's tourist area.The apartment is located on the 4th floor, built in 1980.It consists of an open plan living-sitting-kitchen area, two bedrooms, a bathroom with a WC, a guest WC and two covered ve...

Property Info Plot / Area Info

Covered Area **122** Floor Number **4** 

a Info Additional info

Reference Number **SA36485** 

Property type Apartment Condition Pre-Owned

Bathrooms 1

Amenities Location

**Location:** Agios Tychonas Region: **Limassol** 