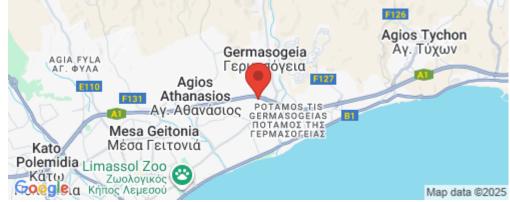

Location: Columbia Area

| Property Info | Plot / Area Info |     | Additional info  |                |  |
|---------------|------------------|-----|------------------|----------------|--|
|               |                  |     | Reference Number | SA36481        |  |
|               | Plot area        | 771 | Property type    | Land and Plots |  |
|               |                  |     | Condition        | Pre-Owned      |  |
|               |                  |     |                  |                |  |
| Amenities     | Location         |     |                  |                |  |

Region: Limassol