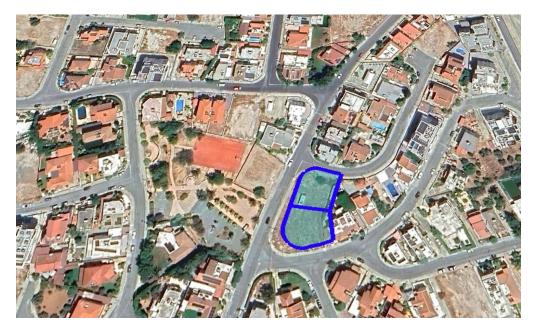

## 1,160m<sup>2</sup> Plot for Sale in Limassol - Agios Athanasios

Reference ID: #SA36130Price details: €1,350,000These two plots, with a total area of 1,160m², are located in a quiet residential neighborhood of Agios Athanasios. They fall within the Ka6 residential zone, allowing for a 90% building density, 50% coverage, and up to three floors with a maximum height of 13.5 meters. Opposite the plots, there is a large green area, providing a peaceful and open atmosphere. The location is ideal for families, as it is close to primary schools, a gymnasium, and a kindergarten. Additionally, the highway is just a two-minute drive away, offering quick and easy access to the rest of Limassol. This is a great opportunity for residential development in one of th...

| Property Info | Plot / Area Info |      | Additional info  |                  |
|---------------|------------------|------|------------------|------------------|
|               |                  |      | Reference Number | SA36130          |
|               | Plot area        | 1160 | Property type    | Land and Plots   |
|               |                  |      | Condition        | <b>Pre-Owned</b> |