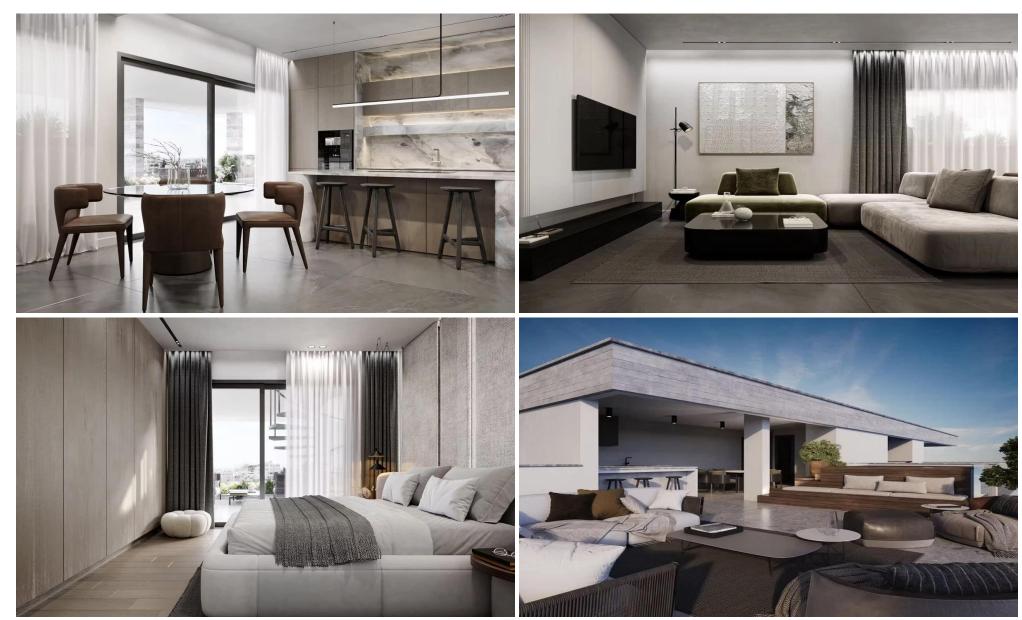

Close to local Greek schools and kindergartens.

Contemporary Architecture & Quality Living

Bright, spacious two-bedroom layouts with 3-mete...

| Property Info    |                | Plot / Area Info |              | Additional info  |                  |
|------------------|----------------|------------------|--------------|------------------|------------------|
|                  |                |                  |              | Reference Number | 29559            |
| Covered Area     | 80.5           |                  |              | Property type    | <b>Apartment</b> |
| Furnishing       | Unfurnished    | Parking          | Covered, Yes | Condition        | <b>Pre-Owned</b> |
| Air Conditioning | All rooms, Yes |                  |              | Bathrooms        | 2                |
|                  |                |                  |              | View             | Sea view         |