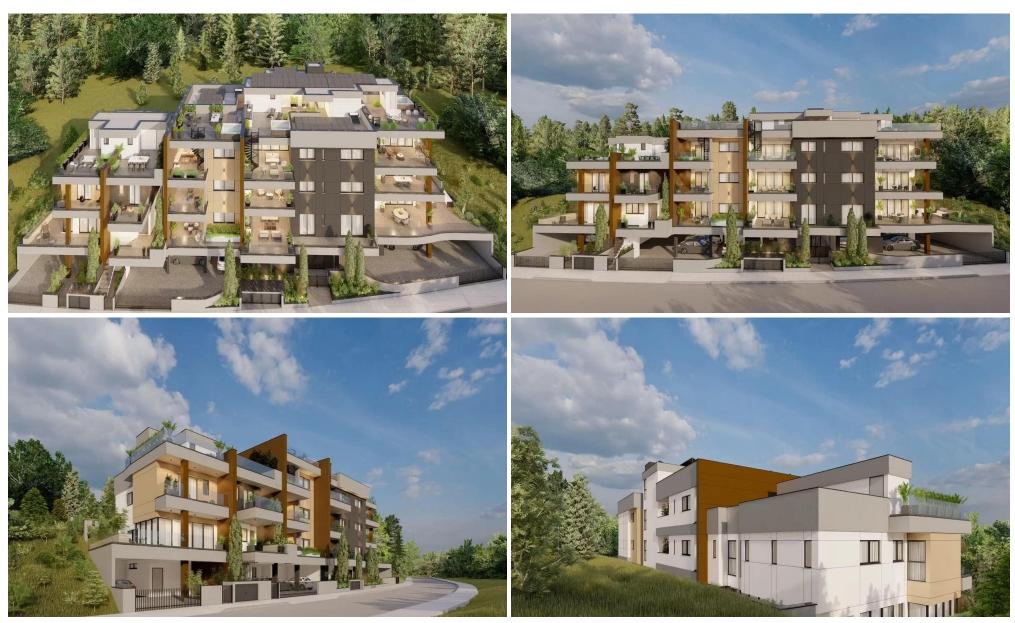

### 2 Bedroom Apartment for Sale in Limassol District

Discover an exclusive residential complex nestled in one of Limassol's most prestigious hilltop neighborhoods. With just 9 apartments and 2 townhouses, this boutique development offers a rare combination of privacy, tranquility, and panoramic sea views—all within easy reach of the city's key amenities.

Close to local Greek schools and kindergartens.

Contemporary Architecture & Quality Living

Bright, spacious two-bedroom layouts with 3-mete...

| Property Info    |                | Plot / Area Info |              | Additional info  |                  |
|------------------|----------------|------------------|--------------|------------------|------------------|
|                  |                |                  |              | Reference Number | 29559            |
| Covered Area     | 80.5           |                  |              | Property type    | <b>Apartment</b> |
| Furnishing       | Unfurnished    | Parking          | Covered, Yes | Condition        | <b>Pre-Owned</b> |
| Air Conditioning | All rooms, Yes |                  |              | Bathrooms        | 2                |
|                  |                |                  |              | View             | Sea view         |