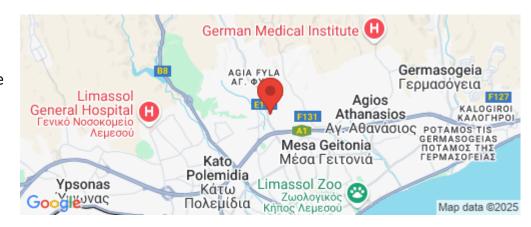

### Location

Region: **Limassol** 

Coordinates: **34.709671502366** / **33.025283019035** 

Price: €380 000 + VAT

VAT for this property is €19,000 or €72,200. VAT usually is 19%. If it is your first purchase of property, you can have VAT reduced to 5% for the first 150sq.m. of the property.