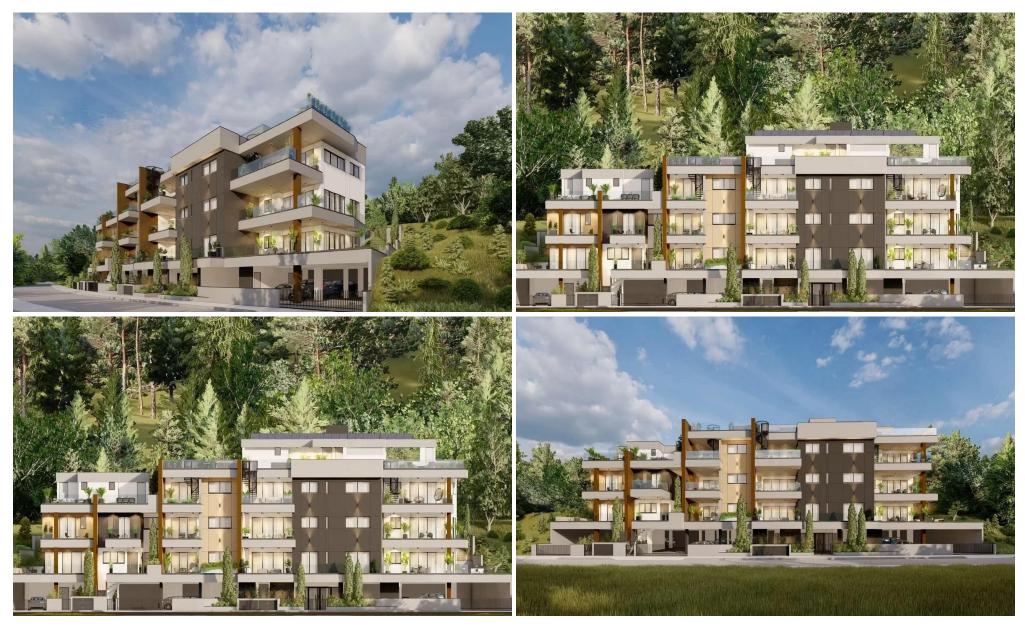

### 2 Bedroom Apartment for Sale in Limassol District

Discover an exclusive residential complex nestled in one of Limassol's most prestigious hilltop neighborhoods. With just 9 apartments and 2 townhouses, this boutique development offers a rare combination of privacy, tranquility, and panoramic sea views—all within easy reach of the city's key amenities.

Close to local Greek schools and kindergartens.

Contemporary Architecture & Quality Living

Bright, spacious two-bedroom layouts with 3-mete...

| Property Info    |                | Plot / Area Info |              | Additional info  |                  |
|------------------|----------------|------------------|--------------|------------------|------------------|
|                  |                |                  |              | Reference Number | 29559            |
| Covered Area     | 80.5           |                  |              | Property type    | <b>Apartment</b> |
| Furnishing       | Unfurnished    | Parking          | Covered, Yes | Condition        | <b>Pre-Owned</b> |
| Air Conditioning | All rooms, Yes |                  |              | Bathrooms        | 2                |
|                  |                |                  |              | View             | Sea view         |