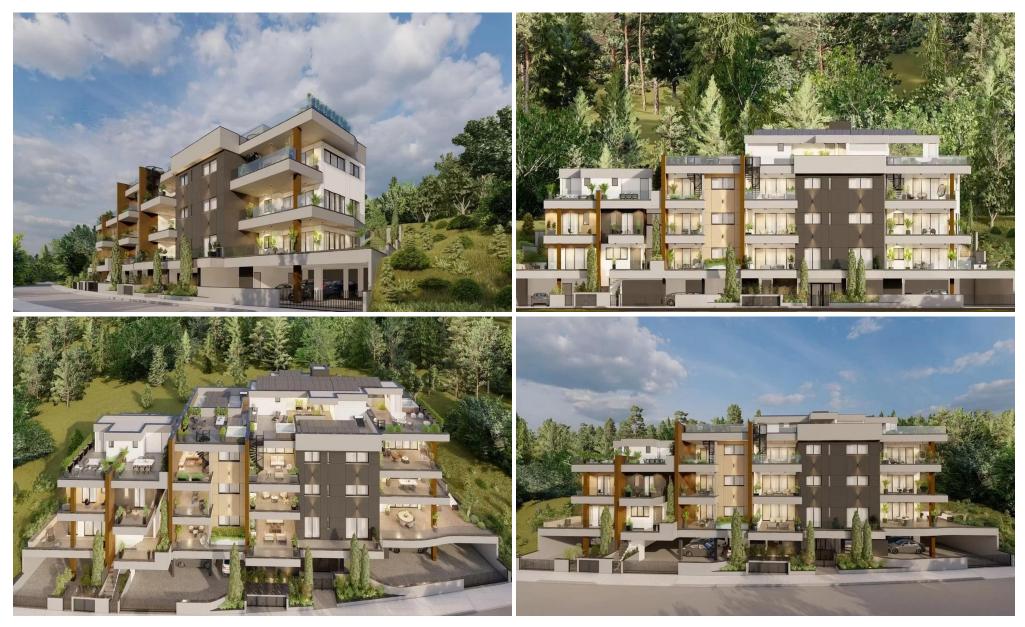

### 2 Bedroom Apartment for Sale in Limassol District

Discover an exclusive residential complex nestled in one of Limassol's most prestigious hilltop neighborhoods. With just 9 apartments and 2 townhouses, this boutique development offers a rare combination of privacy, tranquility, and panoramic sea views—all within easy reach of the city's key amenities.

Close to local Greek schools and kindergartens.

Contemporary Architecture & Quality Living

Bright, spacious two-bedroom layouts with 3-mete...

| Property Info    |                | Plot / Area Info |              | Additional info  |                  |
|------------------|----------------|------------------|--------------|------------------|------------------|
|                  |                |                  |              | Reference Number | 29561            |
| Covered Area     | 80.5           |                  |              | Property type    | <b>Apartment</b> |
| Furnishing       | Unfurnished    | Parking          | Covered, Yes | Condition        | <b>Pre-Owned</b> |
| Air Conditioning | All rooms, Yes |                  |              | Bathrooms        | 2                |
|                  |                |                  |              | View             | Sea view         |