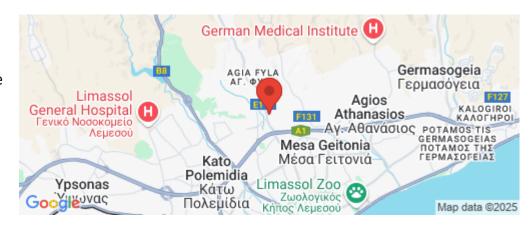

### Location

Region: **Limassol** 

Coordinates: **34.709671502366** / **33.025283019035** 

Price: €340 000 + VAT

VAT for this property is €17,000 or €64,600. VAT usually is 19%. If it is your first purchase of property, you can have VAT reduced to 5% for the first 150sq.m. of the property.