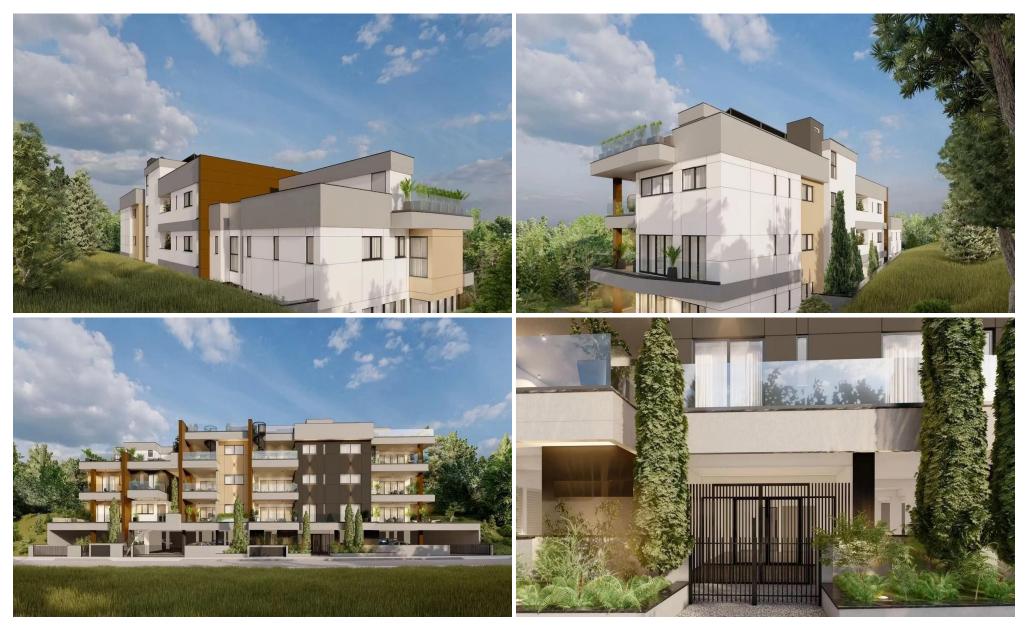

### 2 Bedroom Apartment for Sale in Limassol District

Discover an exclusive residential complex nestled in one of Limassol's most prestigious hilltop neighborhoods. With just 9 apartments and 2 townhouses, this boutique development offers a rare combination of privacy, tranquility, and panoramic sea views—all within easy reach of the city's key amenities.

Close to local Greek schools and kindergartens.

Contemporary Architecture & Quality Living

Bright, spacious two-bedroom layouts with 3-mete...

| Property Info    |                | Plot / Area Info |              | Additional info  |                  |
|------------------|----------------|------------------|--------------|------------------|------------------|
|                  |                |                  |              | Reference Number | 29561            |
| Covered Area     | 80.5           |                  |              | Property type    | <b>Apartment</b> |
| Furnishing       | Unfurnished    | Parking          | Covered, Yes | Condition        | <b>Pre-Owned</b> |
| Air Conditioning | All rooms, Yes |                  |              | Bathrooms        | 2                |
|                  |                |                  |              | View             | Sea view         |