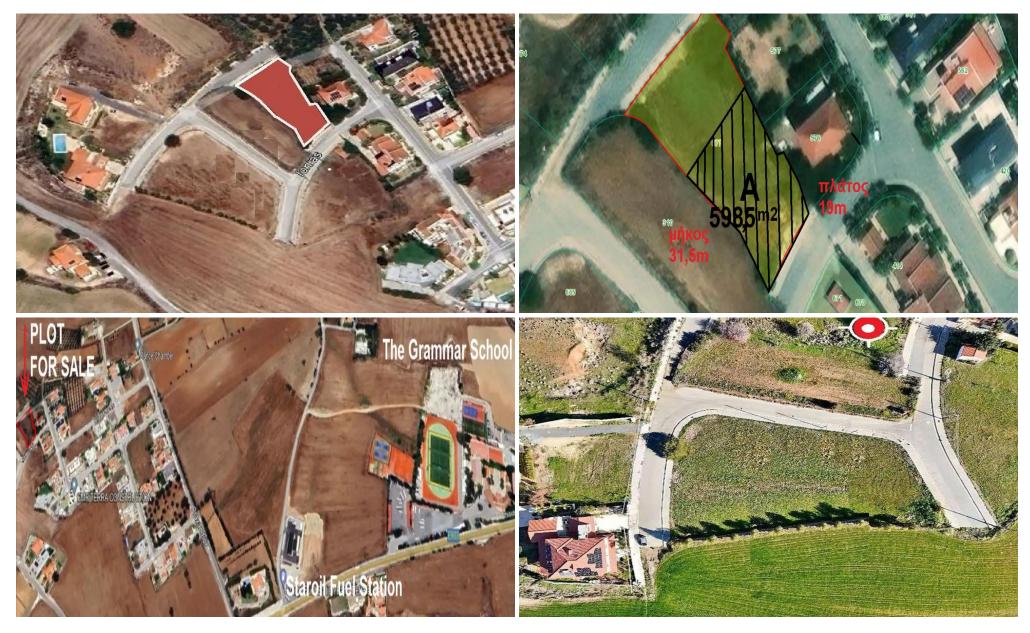

## 598m<sup>2</sup> Plot for Sale in Pano Deftera, Nicosia District

☐Residential Plot.☐598,5 Square meters (m2)☐All share (1/1).☐Facing public registered road.

Land for sale in the community of Pano Deutera, Nicosia district. The property is located 400 meters (approx.) north of the Nicosia – Paleochorion link road and 700 meters (approx.) west of "The Grammar School". 598,5 m2 (whole share).

It is located very close to all amenities and services such as shops, banks, schools and other services. It has facilities for stream & water.

It is rectangular in shape with a relatively smooth surface (needs backfilling) and abuts two registered roads along two of its four boundaries, with a fron...

| Property Info | Plot / Area Info |     | Additional info  |                |
|---------------|------------------|-----|------------------|----------------|
|               |                  |     | Reference Number | 236986         |
|               | Plot area        | 598 | Property type    | Land and Plots |
|               |                  |     | View             | Mountains view |