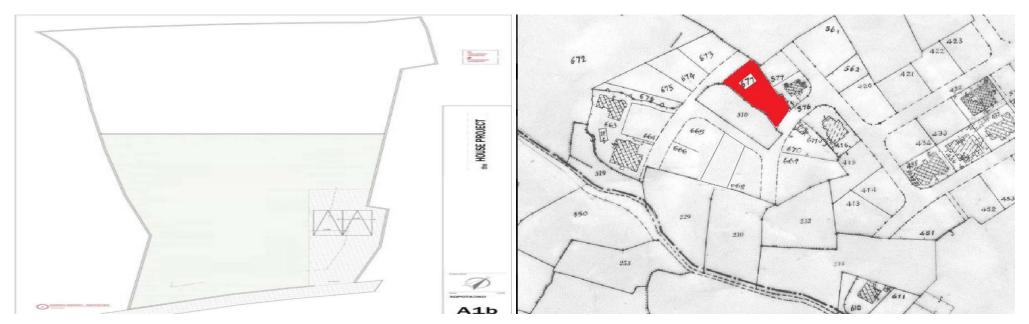

## 598m<sup>2</sup> Plot for Sale in Pano Deftera, Nicosia District

☐Residential Plot.☐598,5 Square meters (m2)☐All share (1/1).☐Facing public registered road.

Land for sale in the community of Pano Deutera, Nicosia district. The property is located 400 meters (approx.) north of the Nicosia – Paleochorion link road and 700 meters (approx.) west of "The Grammar School". 598,5 m2 (whole share).

It is located very close to all amenities and services such as shops, banks, schools and other services. It has facilities for stream & water.

It is rectangular in shape with a relatively smooth surface (needs backfilling) and abuts two registered roads along two of its four boundaries, with a fron...