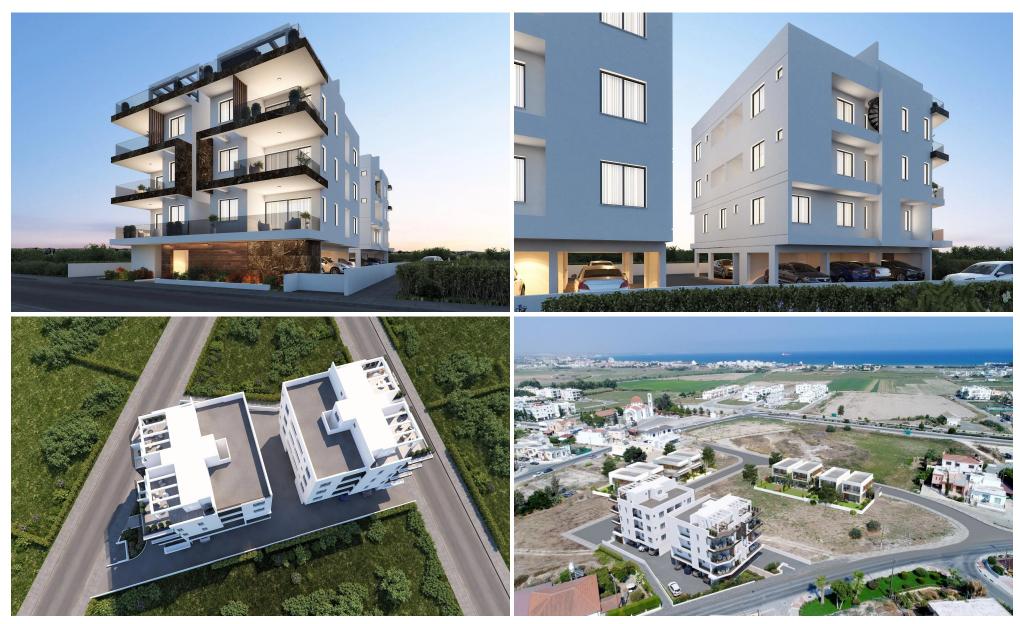

## 633m<sup>2</sup> Building for Sale in Livadia Larnakas, Larnaca District

Residential building for sale with excellent ROI potential.

Excellently located in the coastal town of Livadia, close to the sea, with easy and quick access to Larnaca center, in a quiet area that offers all amenities while at the same time giving the neighborhood feeling to its residents.

With the imminent commencement of the New Larnaca Port and Marina, one of the largest investment projects in Cyprus, the region of Livadia has become one of the most sought-after areas for property investment.

This is a great investment with high buy-to-rent potential as well as being fully compliant with Cyprus Permanent Residency Program.

This project comprises of six 2-bed...

| Property Info          | Plot / Area Info | Additional info  |          |
|------------------------|------------------|------------------|----------|
| Covered Area           | 633              | Reference Number | 4144     |
| Total Number of Floors | 3                | Property type    | Building |