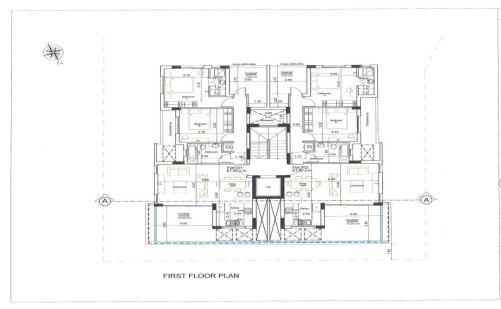

This is a great investment with high buy-to-rent potential as well as being fully compliant with Cyprus Permanent Residency Program.

This project comprises of six 2-bed...

| Property Info          | Plot / Area Info | Additional info  |          |
|------------------------|------------------|------------------|----------|
| Covered Area           | 633              | Reference Number | 4144     |
| Total Number of Floors | 3                | Property type    | Building |