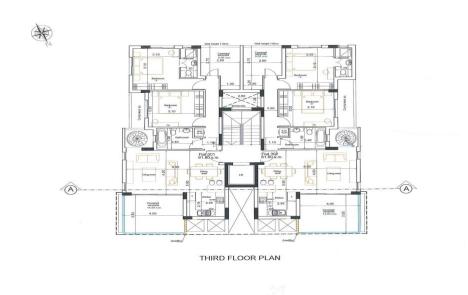

This is a great investment with high buy-to-rent potential as well as being fully compliant with Cyprus Permanent Residency Program.

This project comprises of six 2-bed...

| Property Info          | Plot / Area Info | Additional info  |          |
|------------------------|------------------|------------------|----------|
| Covered Area           | 633              | Reference Number | 4144     |
| Total Number of Floors | 3                | Property type    | Building |