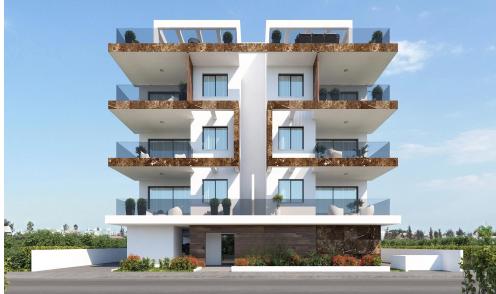

## 633m<sup>2</sup> Building for Sale in Livadia Larnakas, Larnaca District

Residential building for sale with excellent ROI potential.

Excellently located in the coastal town of Livadia, close to the sea, with easy and quick access to Larnaca center, in a quiet area that offers all amenities while at the same time giving the neighborhood feeling to its residents.

This is a great investment with high buy-to-rent potential as well as being fully compliant with Cyprus Permanent Residency Program.

This project comprises of six 2-bed...

| Property Info          | Plot / Area Info | Additional info  |          |
|------------------------|------------------|------------------|----------|
| Covered Area           | 633              | Reference Number | 4144     |
| Total Number of Floors | 3                | Property type    | Building |