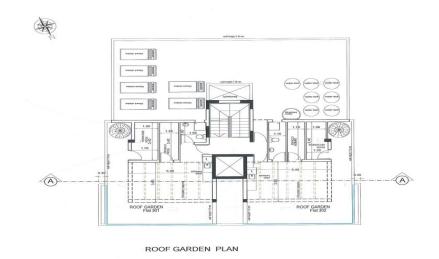

This is a great investment with high buy-to-rent potential as well as being fully compliant with Cyprus Permanent Residency Program.

This project comprises of six 2-bed...

| Property Info          | Plot / Area Info | Additional info  |          |
|------------------------|------------------|------------------|----------|
| Covered Area           | 633              | Reference Number | 4144     |
| Total Number of Floors | 3                | Property type    | Building |

Amenities Location

• Roof Garden Location: Livadia Larnakas Region: Larnaca

Coordinates: **34.947671611684** / **33.633860072007** 

Price: €1 480 000 + VAT

VAT for this property is **€232,100** or **€281,200**. VAT usually is 19%. If it is your first purchase of property, you can have VAT reduced to 5% for the first 150sq.m. of the property.