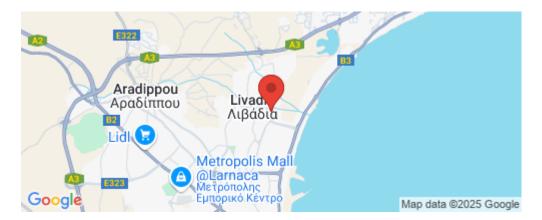

## 633m<sup>2</sup> Building for Sale in Livadia Larnakas, Larnaca District

Residential building for sale with excellent ROI potential.

Excellently located in the coastal town of Livadia, close to the sea, with easy and quick access to Larnaca center, in a quiet area that offers all amenities while at the same time giving the neighborhood feeling to its residents.

Amenities Location

• Roof Garden Location: Livadia Larnakas Region: Larnaca

Coordinates: **34.947671611684** / **33.633860072007** 

Price: €1 480 000 + VAT

VAT for this property is **€232,100** or **€281,200**. VAT usually is 19%. If it is your first purchase of property, you can have VAT reduced to 5% for the first 150sq.m. of the property.