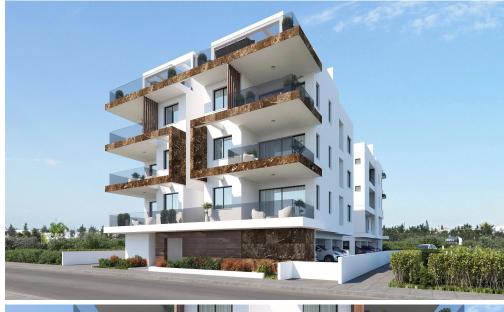

## 633m<sup>2</sup> Building for Sale in Livadia Larnakas, Larnaca District

Residential building for sale with excellent ROI potential.

Excellently located in the coastal town of Livadia, close to the sea, with easy and quick access to Larnaca center, in a quiet area that offers all amenities while at the same time giving the neighborhood feeling to its residents.

This is a great investment with high buy-to-rent potential as well as being fully compliant with Cyprus Permanent Residency Program.

This project comprises of six 2-bed...

| Property Info          | Plot / Area Info | Additional info  |          |
|------------------------|------------------|------------------|----------|
| Covered Area           | 633              | Reference Number | 4144     |
| Total Number of Floors | 3                | Property type    | Building |