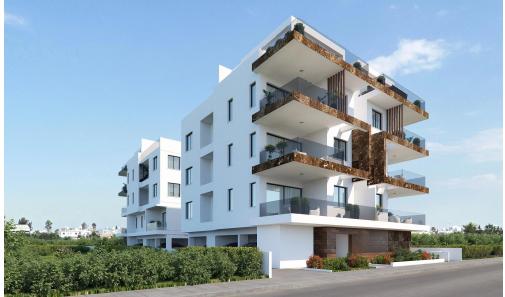

## 633m<sup>2</sup> Building for Sale in Livadia Larnakas, Larnaca District

Residential building for sale with excellent ROI potential.

Excellently located in the coastal town of Livadia, close to the sea, with easy and quick access to Larnaca center, in a quiet area that offers all amenities while at the same time giving the neighborhood feeling to its residents.

With the imminent commencement of the New Larnaca Port and Marina, one of the largest investment projects in Cyprus, the region of Livadia has become one of the most sought-after areas for property investment.

This is a great investment with high buy-to-rent potential as well as being fully compliant with Cyprus Permanent Residency Program.

This project comprises of six 2-bed...

| Property Info          | Plot / Area Info | Additional info  |          |
|------------------------|------------------|------------------|----------|
| Covered Area           | 633              | Reference Number | 4144     |
| Total Number of Floors | 3                | Property type    | Building |