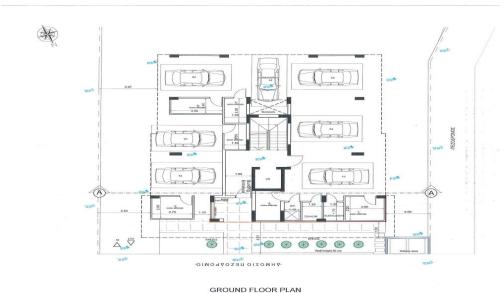

## 633m<sup>2</sup> Building for Sale in Livadia Larnakas, Larnaca District

Residential building for sale with excellent ROI potential.

Excellently located in the coastal town of Livadia, close to the sea, with easy and quick access to Larnaca center, in a quiet area that offers all amenities while at the same time giving the neighborhood feeling to its residents.

This is a great investment with high buy-to-rent potential as well as being fully compliant with Cyprus Permanent Residency Program.

This project comprises of six 2-bed...

| Property Info          | Plot / Area Info | Additional info  |          |
|------------------------|------------------|------------------|----------|
| Covered Area           | 633              | Reference Number | 4144     |
| Total Number of Floors | 3                | Property type    | Building |