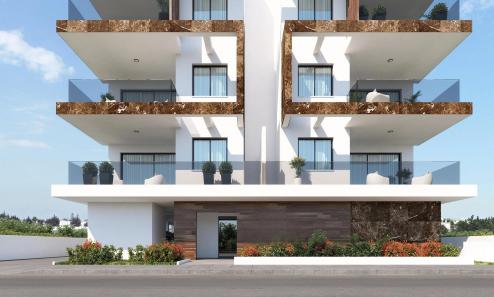

## 633m<sup>2</sup> Building for Sale in Livadia Larnakas, Larnaca District

Residential building for sale with excellent ROI potential.

Excellently located in the coastal town of Livadia, close to the sea, with easy and quick access to Larnaca center, in a quiet area that offers all amenities while at the same time giving the neighborhood feeling to its residents.

This is a great investment with high buy-to-rent potential as well as being fully compliant with Cyprus Permanent Residency Program.

This project comprises of six 2-bed...

| Property Info          | Plot / Area Info | Additional info  |          |
|------------------------|------------------|------------------|----------|
| Covered Area           | 633              | Reference Number | 4144     |
| Total Number of Floors | 3                | Property type    | Building |