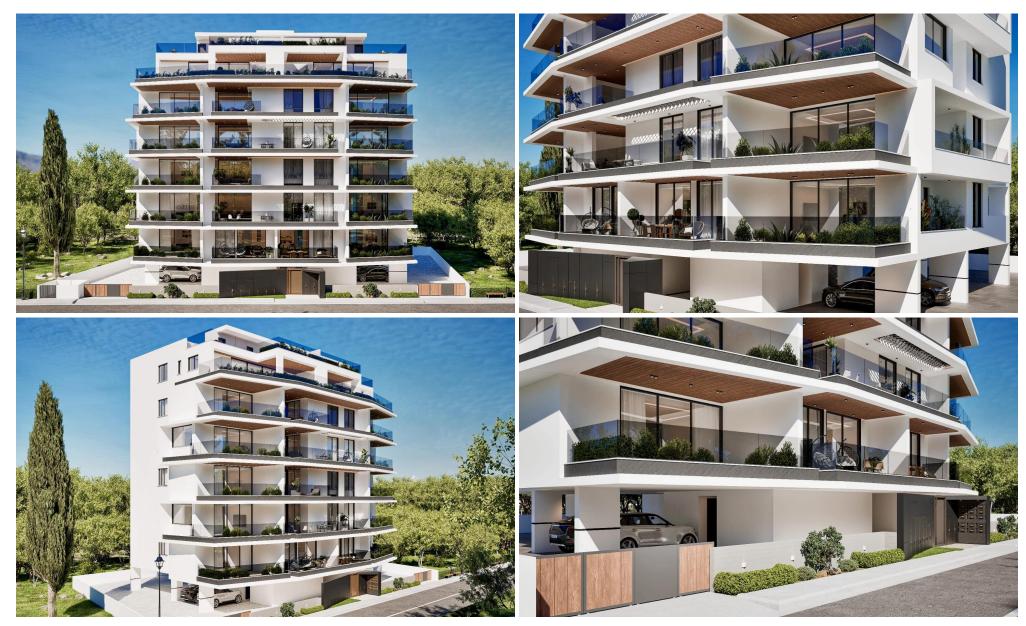

## 2 Bedroom Apartment for Sale in Larnaca District

This iconic six-story building features 18 luxurious units, including 4 one-bedroom apartments, 9 two-bedroom apartments, 3 three-bedroom apartments, and two exquisite penthouses, each with a private pool.

This project has distinctive glass facades and elegant design create a landmark presence, offering residents unparalleled sophistication and comfort.

Each residence is thoughtfully designed with floor-to-ceiling windows, providing sweeping views and an abundance of natural light. Residence will enjoy secure parking, dedicated storage, and a truly elevated lifestyle where modern elegance meets the beauty of Larnaca's natural surroundings.