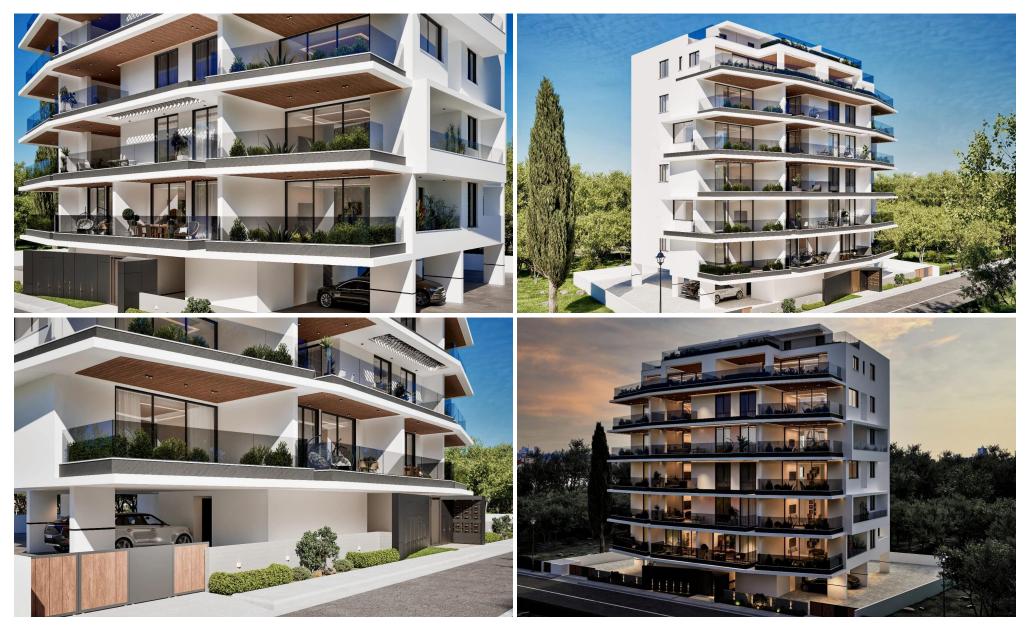

## 1 Bedroom Apartment for Sale in Larnaca District

This iconic six-story building features 18 luxurious units, including 4 one-bedroom apartments, 9 two-bedroom apartments, 3 three-bedroom apartments, and two exquisite penthouses, each with a private pool.

This project has distinctive glass facades and elegant design create a landmark presence, offering residents unparalleled sophistication and comfort.

Each residence is thoughtfully designed with floor-to-ceiling windows, providing sweeping views and an abundance of natural light. Residence will enjoy secure parking, dedicated storage, and a truly elevated lifestyle where modern elegance meets the beauty of Larnaca's natural surroundings.