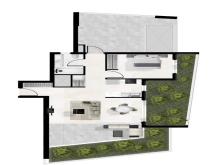

| Property Info                |                   | Plot / Area Info |              | Additional info  |                              |
|------------------------------|-------------------|------------------|--------------|------------------|------------------------------|
| Covered Area                 | 83                | Parking          | Covered, Yes | Reference Number | 4760                         |
| Covered Veranda Floor Number | 25                |                  |              | Property type    | Apartment Under Construction |
|                              | 2                 |                  |              | Condition        |                              |
|                              | umber of Floors 6 |                  |              | Bathrooms        | 1                            |
| Total Number of Floors       |                   |                  | View         | Sea view         |                              |